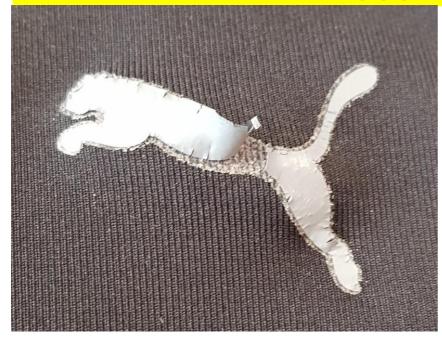

## MINIMUM ORDER QUANTITY 20 UNITS, HALF OF EACH REFERENCE SIZE BREAKDOWN PROPORTIONAL TO THE STOCK AVAILABLE PRICE €12'50 PER UNIT

## PRICE FOR TAKE ALL ORDERS, 1.096 UNITS, €11'50 PER UNIT

|   | 1 |   |
|---|---|---|
| 4 |   |   |
|   |   | n |
|   |   |   |

| _[ | Ref      | Descrip.       | Color            | WSP     | RRP     | XS  | S   | M   | L   | XL | Total |
|----|----------|----------------|------------------|---------|---------|-----|-----|-----|-----|----|-------|
|    | 50800901 | TP TREND CAPRI | BLACK            | € 30,00 | € 60,00 | 92  | 176 | 169 | 90  | 10 | 537   |
|    | 50800902 | TP TREND CAPRI | NIGHTSHADOW BLUE | € 30,00 | € 60,00 | 104 | 153 | 183 | 112 | 7  | 559   |

1096

## THE PRODUCT HAS A LITTLE AESTHETIC DEFECT IN THE PUMA LOGO IN THE LEG