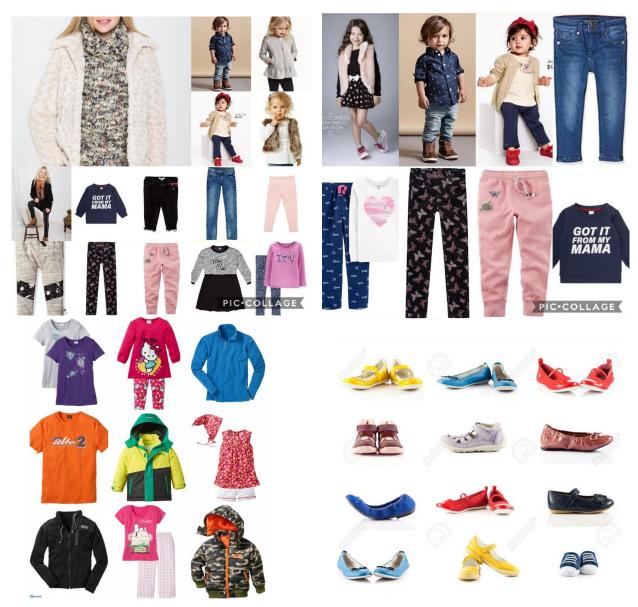

Assorted sizes S, M, L, XL, XXL, CHILDREN FROM 0 TO 14 years old. Footwear men, women and children sizes from 22 to 46 inclusive.

Prices: 20 feet container at € 2.50 total unit 7000 units. Price 40HQ contains 14,000 units Special Price € 2.20 pc

The container contains clothing and footwear \* New \* footwear and an assortment is sent: women's clothing, men's and children's clothing.

Assorted sizes S, M, L, XL, XXL, CHILDREN FROM 0 TO 14 years old. Footwear men, women and children sizes from 22 to 46 inclusive.