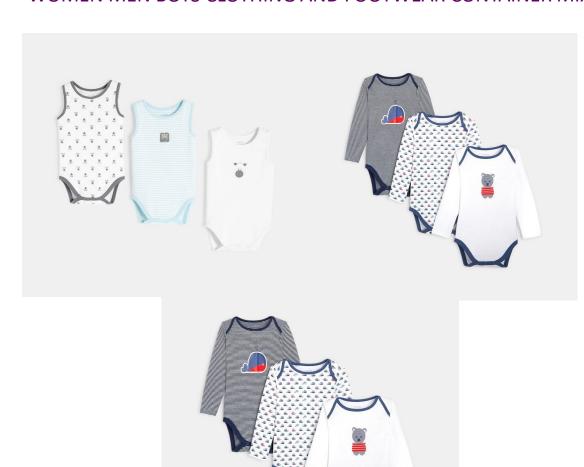

Footwear: 40% FOOTWEAR is counted as a unit each pair. In the case of clothing, each item is a unit. The container contains 60% CLOTHING: Dresses, shirts, t-shirts, skirts, leggings, sweaters, sweaters, jumpers, bodys, shorts, shorts, jackets, jackets, blouses, jeans, etc. Sports shoes, sandals, dress shoes, sneakers, slippers, heels, boots, rain boots, ankle boots, etc

Prices: 20 feet container at € 2.50 total unit 7000 units. Price 40HQ contains 14,000 units Special Price € 2.20 pc

Footwear: 40% FOOTWEAR is counted as a unit each pair. In the case of clothing, each item is a unit. The container contains 60% CLOTHING: Dresses, shirts, t-shirts, skirts, leggings, sweaters, sweaters, jumpers, bodys, shorts, shorts, jackets, jackets, blouses, jeans, etc. Sports shoes, sandals, dress shoes, sneakers, slippers, heels, boots, rain boots, ankle boots, etc