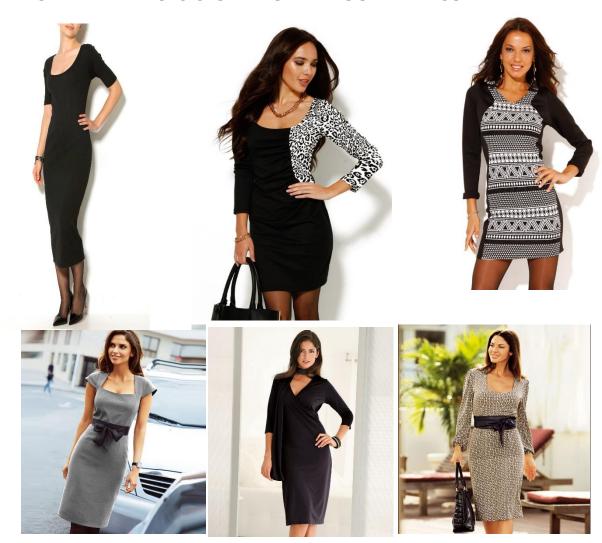

Footwear: 40% FOOTWEAR is counted as a unit each pair. In the case of clothing, each item is a unit. The container contains 60% CLOTHING: Dresses, shirts, t-shirts, skirts, leggings, sweaters, sweaters, jumpers, bodys, shorts, shorts, jackets, jackets, blouses, jeans, etc. Sports shoes, sandals, dress shoes, sneakers, slippers, heels, boots, rain boots, ankle boots, etc

Prices: 20 feet container at € 2.50 total unit 7000 units. Price 40HQ contains 14,000 units Special Price € 2.20 pc

Footwear: 40% FOOTWEAR is counted as a unit each pair. In the case of clothing, each item is a unit. The container contains 60% CLOTHING: Dresses, shirts, t-shirts, skirts, leggings, sweaters, sweaters, jumpers, bodys, shorts, shorts, jackets, jackets, blouses, jeans, etc. Sports shoes, sandals, dress shoes, sneakers, slippers, heels, boots, rain boots, ankle boots, etc