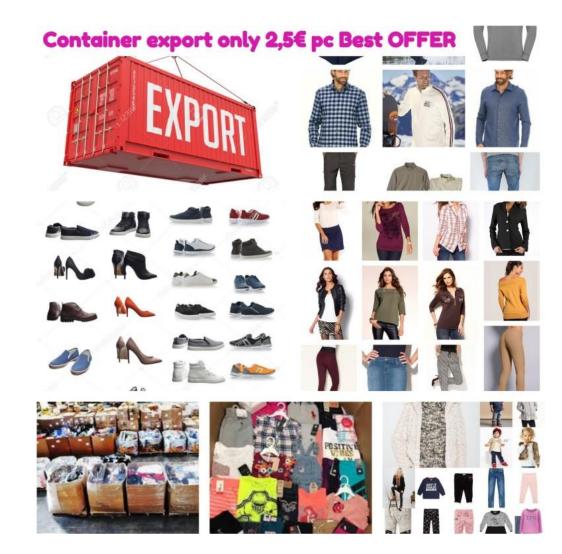

Sale by container Export.Contains 40% footwear and 60% clothing.

Minimum sale: Container 20 feet. 11 pallets.Contains 2000 pairs of footwear. Clothing 5000pc garments.

The container contains clothing and footwear \* New \* footwear and an assortment is sent: women's clothing, men's and children's clothing.

Assorted sizes S, M, L, XL, XXL, CHILDREN FROM 0 TO 14 years old. Footwear men, women and children sizes from 22 to 46 inclusive.

Prices: 20 feet container at € 2.50 total unit 7000 units. Price 40HQ contains 14,000 units Special Price € 2.20 pc

Footwear: 40% FOOTWEAR is counted as a unit each pair. In the case of clothing, each item is a unit. The container contains 60% CLOTHING: Dresses, shirts, t-shirts, skirts, leggings, sweaters, sweaters, jumpers, bodys, shorts, shorts, jackets, jackets, blouses, jeans, etc. Sports shoes, sandals, dress shoes, sneakers, slippers, heels, boots, rain boots, ankle boots, etc