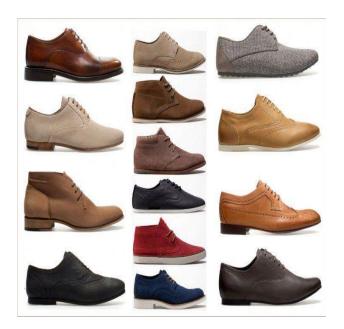

Footwear: 40% FOOTWEAR is counted as a unit each pair. In the case of clothing, each item is a unit. The container contains 60% CLOTHING: Dresses, shirts, t-shirts, skirts, leggings, sweaters, sweaters, jumpers, bodys, shorts, shorts, jackets, jackets, blouses, jeans, etc. Sports shoes, sandals, dress shoes, sneakers, slippers, heels, boots, rain boots, ankle boots, etc

Prices: 20 feet container at € 2.50 total unit 7000 units. Price 40HQ contains 14,000 units Special Price € 2.20 pc

Footwear: 40% FOOTWEAR is counted as a unit each pair. In the case of clothing, each item is a unit. The container contains 60% CLOTHING: Dresses, shirts, t-shirts, skirts, leggings, sweaters, sweaters, jumpers, bodys, shorts, shorts, jackets, jackets, blouses, jeans, etc. Sports shoes, sandals, dress shoes, sneakers, slippers, heels, boots, rain boots, ankle boots, etc