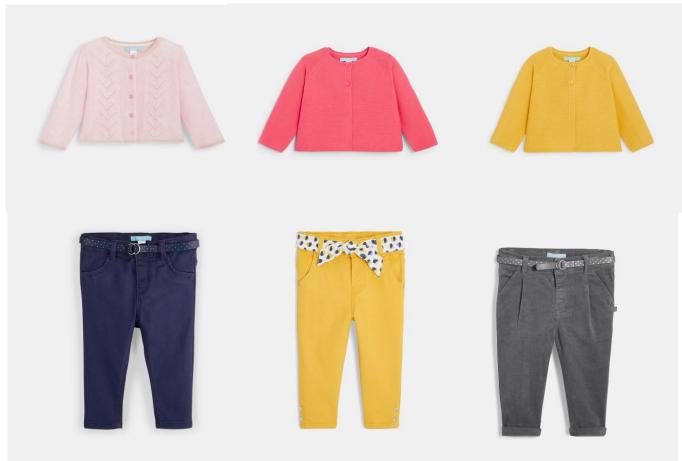

Footwear: 40% FOOTWEAR is counted as a unit each pair. In the case of clothing, each item is a unit. The container contains 60% CLOTHING: Dresses, shirts, t-shirts, skirts, leggings, sweaters, sweaters, jumpers, bodys, shorts, shorts, jackets, jackets, blouses, jeans, etc. Sports shoes, sandals, dress shoes, sneakers, slippers, heels, boots, rain boots, ankle boots, etc

Prices: 20 feet container at € 2.50 total unit 7000 units. Price 40HQ contains 14,000 units Special Price € 2.20 pc

Footwear: 40% FOOTWEAR is counted as a unit each pair. In the case of clothing, each item is a unit. The container contains 60% CLOTHING: Dresses, shirts, t-shirts, skirts, leggings, sweaters, sweaters, jumpers, bodys, shorts, shorts, jackets, jackets, blouses, jeans, etc. Sports shoes, sandals, dress shoes, sneakers, slippers, heels, boots, rain boots, ankle boots, etc