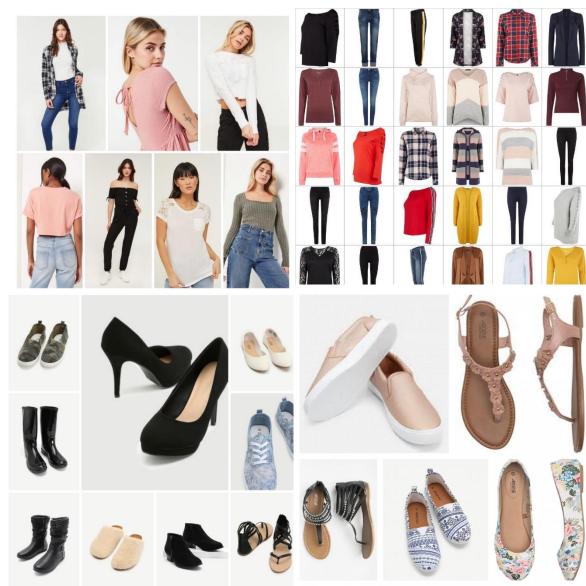

Footwear: 40% FOOTWEAR is counted as a unit each pair. In the case of clothing, each item is a unit. The container contains 60% CLOTHING: Dresses, shirts, t-shirts, skirts, leggings, sweaters, sweaters, jumpers, bodys, shorts, shorts, jackets, jackets, blouses, jeans, etc. Sports shoes, sandals, dress shoes, sneakers, slippers, heels, boots, rain boots, ankle boots, etc