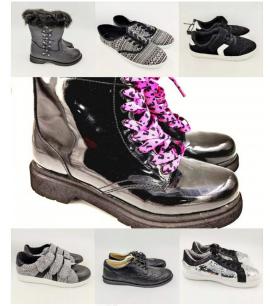

Footwear: 40% FOOTWEAR is counted as a unit each pair. In the case of clothing, each item is a unit. The container contains 60% CLOTHING: Dresses, shirts, t-shirts, skirts, leggings, sweaters, sweaters, jumpers, bodys, shorts, shorts, jackets, jackets, blouses, jeans, etc. Sports shoes, sandals, dress shoes, sneakers, slippers, heels, boots, rain boots, ankle boots, etc

Prices: 20 feet container at € 2.50 total unit 7000 units. Price 40HQ contains 14,000 units Special Price € 2.20 pc

Footwear: 40% FOOTWEAR is counted as a unit each pair. In the case of clothing, each item is a unit. The container contains 60% CLOTHING: Dresses, shirts, t-shirts, skirts, leggings, sweaters, sweaters, jumpers, bodys, shorts, shorts, jackets, jackets, blouses, jeans, etc. Sports shoes, sandals, dress shoes, sneakers, slippers, heels, boots, rain boots, ankle boots, etc