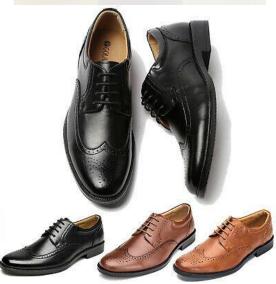

Footwear: 40% FOOTWEAR is counted as a unit each pair. In the case of clothing, each item is a unit. The container contains 60% CLOTHING: Dresses, shirts, t-shirts, skirts, leggings, sweaters, sweaters, jumpers, bodys, shorts, shorts, jackets, jackets, blouses, jeans, etc. Sports shoes, sandals, dress shoes, sneakers, slippers, heels, boots, rain boots, ankle boots, etc

Prices: 20 feet container at € 2.50 total unit 7000 units. Price 40HQ contains 14,000 units Special Price € 2.20 pc

Footwear: 40% FOOTWEAR is counted as a unit each pair. In the case of clothing, each item is a unit. The container contains 60% CLOTHING: Dresses, shirts, t-shirts, skirts, leggings, sweaters, sweaters, jumpers, bodys, shorts, shorts, jackets, jackets, blouses, jeans, etc. Sports shoes, sandals, dress shoes, sneakers, slippers, heels, boots, rain boots, ankle boots, etc