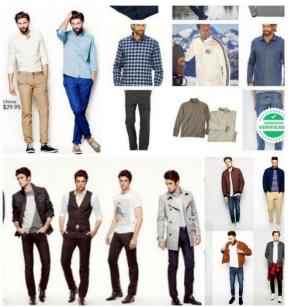

Footwear: 40% FOOTWEAR is counted as a unit each pair. In the case of clothing, each item is a unit. The container contains 60% CLOTHING: Dresses, shirts, t-shirts, skirts, leggings, sweaters, sweaters, jumpers, bodys, shorts, shorts, jackets, jackets, blouses, jeans, etc. Sports shoes, sandals, dress shoes, sneakers, slippers, heels, boots, rain boots, ankle boots, etc