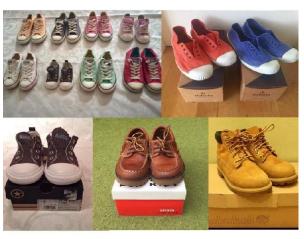

Footwear: 40% FOOTWEAR is counted as a unit each pair. In the case of clothing, each item is a unit. The container contains 60% CLOTHING: Dresses, shirts, t-shirts, skirts, leggings, sweaters, sweaters, jumpers, bodys, shorts, shorts, jackets, jackets, blouses, jeans, etc. Sports shoes, sandals, dress shoes, sneakers, slippers, heels, boots, rain boots, ankle boots, etc

Prices: 20 feet container at € 2.50 total unit 7000 units. Price 40HQ contains 14,000 units Special Price € 2.20 pc

Footwear: 40% FOOTWEAR is counted as a unit each pair. In the case of clothing, each item is a unit. The container contains 60% CLOTHING: Dresses, shirts, t-shirts, skirts, leggings, sweaters, sweaters, jumpers, bodys, shorts, shorts, jackets, jackets, blouses, jeans, etc. Sports shoes, sandals, dress shoes, sneakers, slippers, heels, boots, rain boots, ankle boots, etc