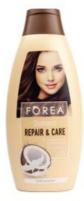

#### For dry and damaged hair

Special silicone-free FOREA formula with cocnut extract and provitamin B5.

The HYDRO-CARE-KOMPLEX preserves the moisture balance of scalp and hair with selected active ingredients.

Skin compatibility dermatologically confirmed, pH skin neutral.