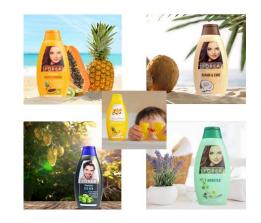

## Shampoo For Women

Without silicones

#### For dry and damaged hair

Special silicone-free FOREA formula with cocnut extract and provitamin B5.

The HYDRO-CARE-KOMPLEX preserves the moisture balance of scalp and hair with selected active ingredients.

#### For normal to slightly dry hair

Special silicone-free FOREA formula with 3 fruits extracts, vitamin B3 and provitamin B5

The HYDRO-CARE-KOMPLEX preserves the natural balance of scalp and hair . Skin compatibility dermatologically confirmed, pH skin neutral .

#### For normal and greasy hair

Special silicone-free FOREA formula with 7-herb complex and provitamin B5.

The HYDRO-CARE-KOMPLEX preserves the moisture balance of scalp and hair with selected active ingredients. Skin compatibility dermatologically confirmed, pH skin neutral

# FOREA Shampoo For Men - For Children

Without silicones

#### For Men - For every hair type

Special silicone-free FOREA formula with hop extract, sea salt and provitamine B5. The HYDRO-CARE-KOMPLEX preserves the moisture balance of scalp and hair with selected active ingredients. Skin compatibility dermatologically confirmed, pH skin neutral.

#### Shower & Shampoo for Kids

The mild formulation, especially for kids gently cleanses body and hair during a fruity scented experinece