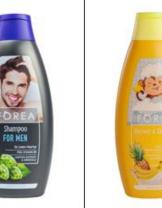

# FOREA Shampoo For Men - For Children

Without silicones

#### For Men - For every hair type

Special silicone-free FOREA formula with hop extract, sea salt and provitamine B5. The HYDRO-CARE-KOMPLEX preserves the moisture balance of scalp and hair with selected active ingredients. Skin compatibility dermatologically confirmed, pH skin neutral.

#### Shower & Shampoo for Kids

The mild formulation, especially for kids gently cleanses body and hair during a fruity scented experinece