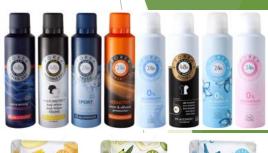

#### **FOREA WOMEN**

#### **Deodorant Pink Blossom**

#### **EFFECT & RESULT:**

Highly effective 24h deodorant protection; floral scent; without aluminium salts; clinically tested for skin tolerance.

#### 5in1 Anti- Perspirant

#### **EFFECT & RESULT:**

For a long-lasting dry skin feeling: The FOREA Anti-Perspirant Deodorant Spray 5in1 gives you the security of beautiful and well-groomed armpits with effective protection against body odor - for 48 hours. At the same time, it soothes and protects the skin under the armpits

#### **FOREA WOMEN**

Deodorant Sensitive

#### **EFFECT & RESULT:**

Strong effect, particularly gentle on your skin: The FOREA Deodorant Sensitive is noticeably soft and at the same time extremely reliable. It is ideal for sensitive skin - even after shaving. The 24-hour active formula ensures pleasant deodorant and skin protection. The Deodorant Sensitive is without aluminum (ACH) and without alcohol (ethanol). Formulation without microplastics and water-soluble, purely synthetic polymers.

#### **FOREA WOMEN**

**Deodorant Fresh** 

#### **EFFECT & RESULT**:

Highly effective 24h deodorant protection; long lasting freshness; without aluminium salts; clinically tested for skin tolerance

#### **FOREA MEN**

#### **Deodorant Sensation**

#### **EFFECT & RESULT**:

Highly effective 24h deodorant protection; long lasting freshness; clinically tested.

#### **Deodorant Extra Dry**

#### EFFECT & RESULT:

Highly effective 48h deodorant protection; actively inhibits perspiration; with extra dry complex; the active ingredient diatomite possesses the ability to bind moisture and bad odors; for dry armpits and soft skin; reliable protection against body odors.

#### **Deodorant Invisible Dry**

#### **EFFECT & RESULT**:

Highly effective 48h deodorant protection; no white deodorant marks on dark clothing;minimizes yellow straining on light colored clothing; skin- friendly active system also for sensitive skin; for long lasting freshness and a well- groomed skin feeling.

#### **Deodorant Sport**

#### EFFECT & RESULT:

Highly effective 24h deodorant protection; long lasting freshness; clinically tested.

DEUTSCHE QUALITÄI Made in Germany

| Deodorant Woman                   | Deodorant Woman                                                                                         | Deodorant Woman                                                                                           | Deodorant Woman                                                                                                                                                   | Deodorant Men                                                                                                                                                                                | Deodorant Men                                                                                                                                                                                                               | Deodorant Men                                                                                                                                                                                                                                                                                                       | Deodorant Men                                                                                                                                                                                                                                                                                                                        |
|-----------------------------------|---------------------------------------------------------------------------------------------------------|-----------------------------------------------------------------------------------------------------------|-------------------------------------------------------------------------------------------------------------------------------------------------------------------|----------------------------------------------------------------------------------------------------------------------------------------------------------------------------------------------|-----------------------------------------------------------------------------------------------------------------------------------------------------------------------------------------------------------------------------|---------------------------------------------------------------------------------------------------------------------------------------------------------------------------------------------------------------------------------------------------------------------------------------------------------------------|--------------------------------------------------------------------------------------------------------------------------------------------------------------------------------------------------------------------------------------------------------------------------------------------------------------------------------------|
| Pink Blossom                      | Invisible                                                                                               | Sensitive Care                                                                                            | Fresh                                                                                                                                                             | Sensation                                                                                                                                                                                    | Fresh                                                                                                                                                                                                                       | Extra Dry                                                                                                                                                                                                                                                                                                           | Invisible Dry                                                                                                                                                                                                                                                                                                                        |
| 24h longer fresh flowery<br>scent | 48h freshness, Anti-<br>Perspirant, Anti<br>Irritation, Anti -<br>Residues, Anti- Stains -<br>Anti-Odor | 24h for sensitive skin<br>with coconut oil                                                                | 24h longer freshness                                                                                                                                              | 24h Seducitve scent & efficient protection                                                                                                                                                   | 24h fresh long lasting &<br>fresh scent                                                                                                                                                                                     | 48h extra Dry and strong<br>Protection                                                                                                                                                                                                                                                                              | 48h Anti-Perspirant<br>Multi Protect Anti White<br>Anti - Yellow Stains                                                                                                                                                                                                                                                              |
| <b>✓</b>                          | ✓                                                                                                       | 1                                                                                                         | ✓                                                                                                                                                                 | ✓                                                                                                                                                                                            | 1                                                                                                                                                                                                                           |                                                                                                                                                                                                                                                                                                                     |                                                                                                                                                                                                                                                                                                                                      |
|                                   | ✓                                                                                                       | ✓                                                                                                         |                                                                                                                                                                   |                                                                                                                                                                                              |                                                                                                                                                                                                                             | ✓                                                                                                                                                                                                                                                                                                                   | ✓                                                                                                                                                                                                                                                                                                                                    |
|                                   | ✓                                                                                                       | ✓                                                                                                         |                                                                                                                                                                   |                                                                                                                                                                                              |                                                                                                                                                                                                                             |                                                                                                                                                                                                                                                                                                                     | ✓                                                                                                                                                                                                                                                                                                                                    |
| <b>✓</b>                          | ✓                                                                                                       | ✓                                                                                                         | ✓                                                                                                                                                                 | ✓                                                                                                                                                                                            | ✓                                                                                                                                                                                                                           | ✓                                                                                                                                                                                                                                                                                                                   | ✓                                                                                                                                                                                                                                                                                                                                    |
| <b>✓</b>                          | ✓                                                                                                       | ✓                                                                                                         | ✓                                                                                                                                                                 | ✓                                                                                                                                                                                            | ✓                                                                                                                                                                                                                           | ✓                                                                                                                                                                                                                                                                                                                   | ✓                                                                                                                                                                                                                                                                                                                                    |
| <b>✓</b>                          | <b>✓</b>                                                                                                | <b>√</b>                                                                                                  | <b>✓</b>                                                                                                                                                          | <b>✓</b>                                                                                                                                                                                     | ✓                                                                                                                                                                                                                           | ✓                                                                                                                                                                                                                                                                                                                   | ✓                                                                                                                                                                                                                                                                                                                                    |
|                                   | Pink Blossom  24h longer fresh flowery                                                                  | Pink Blossom Invisible  48h freshness, Anti- Perspirant, Anti Irritation, Anti - Residues, Anti- Stains - | Pink Blossom Invisible Sensitive Care  48h freshness, Anti- Perspirant, Anti Irritation, Anti - Residues, Anti- Stains -  24h for sensitive skin with coconut oil | Pink Blossom Invisible Sensitive Care Fresh  48h freshness, Anti- Perspirant, Anti Irritation, Anti- Residues, Anti- Stains -  24h for sensitive skin with coconut oil  24h longer freshness | Pink Blossom Invisible Sensitive Care Fresh Sensation  48h freshness, Anti- Perspirant, Anti Irritation, Anti- Residues, Anti- Stains -  24h for sensitive skin with coconut oil  24h longer freshness efficient protection | Pink Blossom Invisible Sensitive Care Fresh Sensation Fresh  48h freshness, Anti- Perspirant, Anti Irritation, Anti- Residues, Anti- Stains -  24h for sensitive skin with coconut oil  24h longer freshness efficient protection  24h Seducitve scent & efficient protection  24h fresh long lasting & fresh scent | Pink Blossom Invisible Sensitive Care Fresh Sensation Fresh Extra Dry  48h freshness, Anti- Perspirant, Anti Irritation, Anti- Residues, Anti- Stains -  24h for sensitive skin with coconut oil  24h longer freshness with coconut oil  24h longer freshness efficient protection  24h fresh long lasting & fresh scent  Protection |