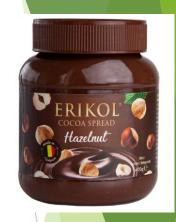

#### The perfect start to the day -

with Erikol spread. The gently melting cream - made from higher quality ingredients - gives your taste buds an irresistible taste experience.

| ,                               |                                                                                                                                                                                       | 1                                                                                                                                                                                                              | 1                                                                                                                                                                        |                                                                                                                                                        |                                                                                                                                                                                                                              |
|---------------------------------|---------------------------------------------------------------------------------------------------------------------------------------------------------------------------------------|----------------------------------------------------------------------------------------------------------------------------------------------------------------------------------------------------------------|--------------------------------------------------------------------------------------------------------------------------------------------------------------------------|--------------------------------------------------------------------------------------------------------------------------------------------------------|------------------------------------------------------------------------------------------------------------------------------------------------------------------------------------------------------------------------------|
|                                 | Cocoa Spread                                                                                                                                                                          | Cocoa Creme                                                                                                                                                                                                    | Coconut pasté                                                                                                                                                            | Cocoa Creme                                                                                                                                            | Cocoa Spread                                                                                                                                                                                                                 |
| TYP                             | Almond                                                                                                                                                                                | Caramel & Sea Salt                                                                                                                                                                                             | Coconut                                                                                                                                                                  | Dark Chocolate                                                                                                                                         | Hazelnut                                                                                                                                                                                                                     |
| NET WEIGHT                      | 400g                                                                                                                                                                                  | 400g                                                                                                                                                                                                           | 400g                                                                                                                                                                     | 400g                                                                                                                                                   | 400g                                                                                                                                                                                                                         |
| Quantity in a carton            | 12 pieces                                                                                                                                                                             | 12 pieces                                                                                                                                                                                                      | 12 pieces                                                                                                                                                                | 12 pieces                                                                                                                                              | 12 pieces                                                                                                                                                                                                                    |
| Made in Belgium                 | <b>✓</b>                                                                                                                                                                              | <b>✓</b>                                                                                                                                                                                                       | ✓                                                                                                                                                                        | ✓                                                                                                                                                      | ✓                                                                                                                                                                                                                            |
| AVERAGE NUTRIONAL VALUE         | per 100g                                                                                                                                                                              | per 100g                                                                                                                                                                                                       | per 100g                                                                                                                                                                 | per 100g                                                                                                                                               | per 100g                                                                                                                                                                                                                     |
| Energy                          | 2282 kJ / 589 kcal                                                                                                                                                                    | 2375 kJ / 567 kcal                                                                                                                                                                                             | 2408 kJ / 589 kcal                                                                                                                                                       | 2282 kJ / 548 kcal                                                                                                                                     | 2339 kJ / 561 kcal                                                                                                                                                                                                           |
| Fat / of which saturates        | 33 g / 5,3 g                                                                                                                                                                          | 38g / 5,4g                                                                                                                                                                                                     | 38g / 13g                                                                                                                                                                | 35g / 5,5g                                                                                                                                             | 36g / 7g                                                                                                                                                                                                                     |
| Carbohydrates / of which sugars | 56g / 56g                                                                                                                                                                             | 57g / 57g                                                                                                                                                                                                      | 57g / 57g                                                                                                                                                                | 53g / 51g                                                                                                                                              | 53g / 51g                                                                                                                                                                                                                    |
| Protein                         | 4,4g                                                                                                                                                                                  | 5,4g                                                                                                                                                                                                           | 2,5g                                                                                                                                                                     | 3,7g                                                                                                                                                   | 5,3g                                                                                                                                                                                                                         |
| Salt                            | 0,88g                                                                                                                                                                                 | 0,01g                                                                                                                                                                                                          | 0,06g                                                                                                                                                                    | 0,08g                                                                                                                                                  | 1,76g                                                                                                                                                                                                                        |
| INGREDIENTS                     | Sugar, vegetable oils and fats (rapeseed,<br>palm), almonds (8%), low-fat cocoa powder,<br>skimmed milk powder, whey powder (milk),<br>soy flour, emulsifier: soy lecithin, hazelnuts | Sugar, vegetable oils and fats (rapeseed, palm), skimmed milk powder, reduced-fat cocoa powder, lactose (milk), caramel powder, sea salt (0.8%), emulsifier: soy lecithin, flavor. May contain traces of nuts. | Sugar, vegetable oils and fats (rapeseed,<br>palm), coconut (5%), whey powder (milk),<br>lactose (milk), emulsifier: soy lecithin,<br>aroma, May contain traces of nuts. | Sugar, vegetable oils and fats (rapeseed,<br>palm, coconut), skimmed milk powder,<br>emulsifier: soy lecithin. May contain traces<br>of milk and nuts. | Sugar, vegetable oils and fats (rapeseed,<br>palm, coconut), hazelnuts (13%), low-fat<br>cocoa powder, skimmed milk powder, whey<br>powder (milk), soy flour, emulsifier: soy<br>lecithin. May contain traces of other nuts. |