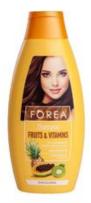

#### For normal to slightly dry hair

Special silicone-free FOREA formula with 3 fruits extracts, vitamin B3 and provitamin B5

The HYDRO-CARE-KOMPLEX preserves the natural balance of scalp and hair . Skin compatibility dermatologically confirmed, pH skin neutral .