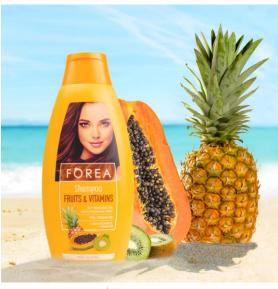

#### For normal to slightly dry hair

Special silicone-free FOREA formula with 3 fruits extracts, vitamin B3 and provitamin B5

The HYDRO-CARE-KOMPLEX preserves the natural balance of scalp and hair . Skin compatibility dermatologically confirmed, pH skin neutral .