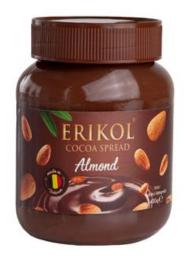

#### The perfect start to the day -

with Erikol spread. The gently melting cream - made from higher quality ingredients - gives your taste buds an irresistible taste experience.

| ,                               |                                                                                                                                                                                       | 1                                                                                                                                                                                                              | 1                                                                                                                                                                        |                                                                                                                                                        |                                                                                                                                                                                                                              |
|---------------------------------|---------------------------------------------------------------------------------------------------------------------------------------------------------------------------------------|----------------------------------------------------------------------------------------------------------------------------------------------------------------------------------------------------------------|--------------------------------------------------------------------------------------------------------------------------------------------------------------------------|--------------------------------------------------------------------------------------------------------------------------------------------------------|------------------------------------------------------------------------------------------------------------------------------------------------------------------------------------------------------------------------------|
|                                 | Cocoa Spread                                                                                                                                                                          | Cocoa Creme                                                                                                                                                                                                    | Coconut pasté                                                                                                                                                            | Cocoa Creme                                                                                                                                            | Cocoa Spread                                                                                                                                                                                                                 |
| TYP                             | Almond                                                                                                                                                                                | Caramel & Sea Salt                                                                                                                                                                                             | Coconut                                                                                                                                                                  | Dark Chocolate                                                                                                                                         | Hazelnut                                                                                                                                                                                                                     |
| NET WEIGHT                      | 400g                                                                                                                                                                                  | 400g                                                                                                                                                                                                           | 400g                                                                                                                                                                     | 400g                                                                                                                                                   | 400g                                                                                                                                                                                                                         |
| Quantity in a carton            | 12 pieces                                                                                                                                                                             | 12 pieces                                                                                                                                                                                                      | 12 pieces                                                                                                                                                                | 12 pieces                                                                                                                                              | 12 pieces                                                                                                                                                                                                                    |
| Made in Belgium                 | <b>✓</b>                                                                                                                                                                              | <b>✓</b>                                                                                                                                                                                                       | ✓                                                                                                                                                                        | ✓                                                                                                                                                      | ✓                                                                                                                                                                                                                            |
| AVERAGE NUTRIONAL VALUE         | per 100g                                                                                                                                                                              | per 100g                                                                                                                                                                                                       | per 100g                                                                                                                                                                 | per 100g                                                                                                                                               | per 100g                                                                                                                                                                                                                     |
| Energy                          | 2282 kJ / 589 kcal                                                                                                                                                                    | 2375 kJ / 567 kcal                                                                                                                                                                                             | 2408 kJ / 589 kcal                                                                                                                                                       | 2282 kJ / 548 kcal                                                                                                                                     | 2339 kJ / 561 kcal                                                                                                                                                                                                           |
| Fat / of which saturates        | 33 g / 5,3 g                                                                                                                                                                          | 38g / 5,4g                                                                                                                                                                                                     | 38g / 13g                                                                                                                                                                | 35g / 5,5g                                                                                                                                             | 36g / 7g                                                                                                                                                                                                                     |
| Carbohydrates / of which sugars | 56g / 56g                                                                                                                                                                             | 57g / 57g                                                                                                                                                                                                      | 57g / 57g                                                                                                                                                                | 53g / 51g                                                                                                                                              | 53g / 51g                                                                                                                                                                                                                    |
| Protein                         | 4,4g                                                                                                                                                                                  | 5,4g                                                                                                                                                                                                           | 2,5g                                                                                                                                                                     | 3,7g                                                                                                                                                   | 5,3g                                                                                                                                                                                                                         |
| Salt                            | 0,88g                                                                                                                                                                                 | 0,01g                                                                                                                                                                                                          | 0,06g                                                                                                                                                                    | 0,08g                                                                                                                                                  | 1,76g                                                                                                                                                                                                                        |
| INGREDIENTS                     | Sugar, vegetable oils and fats (rapeseed,<br>palm), almonds (8%), low-fat cocoa powder,<br>skimmed milk powder, whey powder (milk),<br>soy flour, emulsifier: soy lecithin, hazelnuts | Sugar, vegetable oils and fats (rapeseed, palm), skimmed milk powder, reduced-fat cocoa powder, lactose (milk), caramel powder, sea salt (0.8%), emulsifier: soy lecithin, flavor. May contain traces of nuts. | Sugar, vegetable oils and fats (rapeseed,<br>palm), coconut (5%), whey powder (milk),<br>lactose (milk), emulsifier: soy lecithin,<br>aroma, May contain traces of nuts. | Sugar, vegetable oils and fats (rapeseed,<br>palm, coconut), skimmed milk powder,<br>emulsifier: soy lecithin. May contain traces<br>of milk and nuts. | Sugar, vegetable oils and fats (rapeseed,<br>palm, coconut), hazelnuts (13%), low-fat<br>cocoa powder, skimmed milk powder, whey<br>powder (milk), soy flour, emulsifier: soy<br>lecithin. May contain traces of other nuts. |