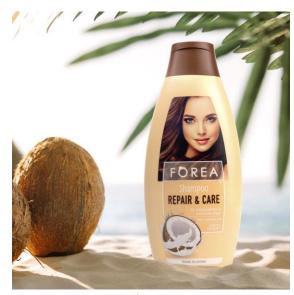

#### For dry and damaged hair

Special silicone-free FOREA formula with cocnut extract and provitamin B5.

The HYDRO-CARE-KOMPLEX preserves the moisture balance of scalp and hair with selected active ingredients.

Skin compatibility dermatologically confirmed, pH skin neutral.