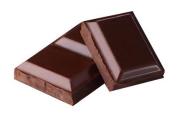

#### The perfect start to the day -

with Erikol spread. The gently melting cream - made from higher quality ingredients - gives your taste buds an irresistible taste experience.

| ,                               |                                                                                                                                                                                       | 1                                                                                                                                                                                                              | 1                                                                                                                                                                        |                                                                                                                                                        |                                                                                                                                                                                                                              |
|---------------------------------|---------------------------------------------------------------------------------------------------------------------------------------------------------------------------------------|----------------------------------------------------------------------------------------------------------------------------------------------------------------------------------------------------------------|--------------------------------------------------------------------------------------------------------------------------------------------------------------------------|--------------------------------------------------------------------------------------------------------------------------------------------------------|------------------------------------------------------------------------------------------------------------------------------------------------------------------------------------------------------------------------------|
|                                 | Cocoa Spread                                                                                                                                                                          | Cocoa Creme                                                                                                                                                                                                    | Coconut pasté                                                                                                                                                            | Cocoa Creme                                                                                                                                            | Cocoa Spread                                                                                                                                                                                                                 |
| TYP                             | Almond                                                                                                                                                                                | Caramel & Sea Salt                                                                                                                                                                                             | Coconut                                                                                                                                                                  | Dark Chocolate                                                                                                                                         | Hazelnut                                                                                                                                                                                                                     |
| NET WEIGHT                      | 400g                                                                                                                                                                                  | 400g                                                                                                                                                                                                           | 400g                                                                                                                                                                     | 400g                                                                                                                                                   | 400g                                                                                                                                                                                                                         |
| Quantity in a carton            | 12 pieces                                                                                                                                                                             | 12 pieces                                                                                                                                                                                                      | 12 pieces                                                                                                                                                                | 12 pieces                                                                                                                                              | 12 pieces                                                                                                                                                                                                                    |
| Made in Belgium                 | <b>✓</b>                                                                                                                                                                              | <b>✓</b>                                                                                                                                                                                                       | ✓                                                                                                                                                                        | ✓                                                                                                                                                      | ✓                                                                                                                                                                                                                            |
| AVERAGE NUTRIONAL VALUE         | per 100g                                                                                                                                                                              | per 100g                                                                                                                                                                                                       | per 100g                                                                                                                                                                 | per 100g                                                                                                                                               | per 100g                                                                                                                                                                                                                     |
| Energy                          | 2282 kJ / 589 kcal                                                                                                                                                                    | 2375 kJ / 567 kcal                                                                                                                                                                                             | 2408 kJ / 589 kcal                                                                                                                                                       | 2282 kJ / 548 kcal                                                                                                                                     | 2339 kJ / 561 kcal                                                                                                                                                                                                           |
| Fat / of which saturates        | 33 g / 5,3 g                                                                                                                                                                          | 38g / 5,4g                                                                                                                                                                                                     | 38g / 13g                                                                                                                                                                | 35g / 5,5g                                                                                                                                             | 36g / 7g                                                                                                                                                                                                                     |
| Carbohydrates / of which sugars | 56g / 56g                                                                                                                                                                             | 57g / 57g                                                                                                                                                                                                      | 57g / 57g                                                                                                                                                                | 53g / 51g                                                                                                                                              | 53g / 51g                                                                                                                                                                                                                    |
| Protein                         | 4,4g                                                                                                                                                                                  | 5,4g                                                                                                                                                                                                           | 2,5g                                                                                                                                                                     | 3,7g                                                                                                                                                   | 5,3g                                                                                                                                                                                                                         |
| Salt                            | 0,88g                                                                                                                                                                                 | 0,01g                                                                                                                                                                                                          | 0,06g                                                                                                                                                                    | 0,08g                                                                                                                                                  | 1,76g                                                                                                                                                                                                                        |
| INGREDIENTS                     | Sugar, vegetable oils and fats (rapeseed,<br>palm), almonds (8%), low-fat cocoa powder,<br>skimmed milk powder, whey powder (milk),<br>soy flour, emulsifier: soy lecithin, hazelnuts | Sugar, vegetable oils and fats (rapeseed, palm), skimmed milk powder, reduced-fat cocoa powder, lactose (milk), caramel powder, sea salt (0.8%), emulsifier: soy lecithin, flavor. May contain traces of nuts. | Sugar, vegetable oils and fats (rapeseed,<br>palm), coconut (5%), whey powder (milk),<br>lactose (milk), emulsifier: soy lecithin,<br>aroma, May contain traces of nuts. | Sugar, vegetable oils and fats (rapeseed,<br>palm, coconut), skimmed milk powder,<br>emulsifier: soy lecithin. May contain traces<br>of milk and nuts. | Sugar, vegetable oils and fats (rapeseed,<br>palm, coconut), hazelnuts (13%), low-fat<br>cocoa powder, skimmed milk powder, whey<br>powder (milk), soy flour, emulsifier: soy<br>lecithin. May contain traces of other nuts. |