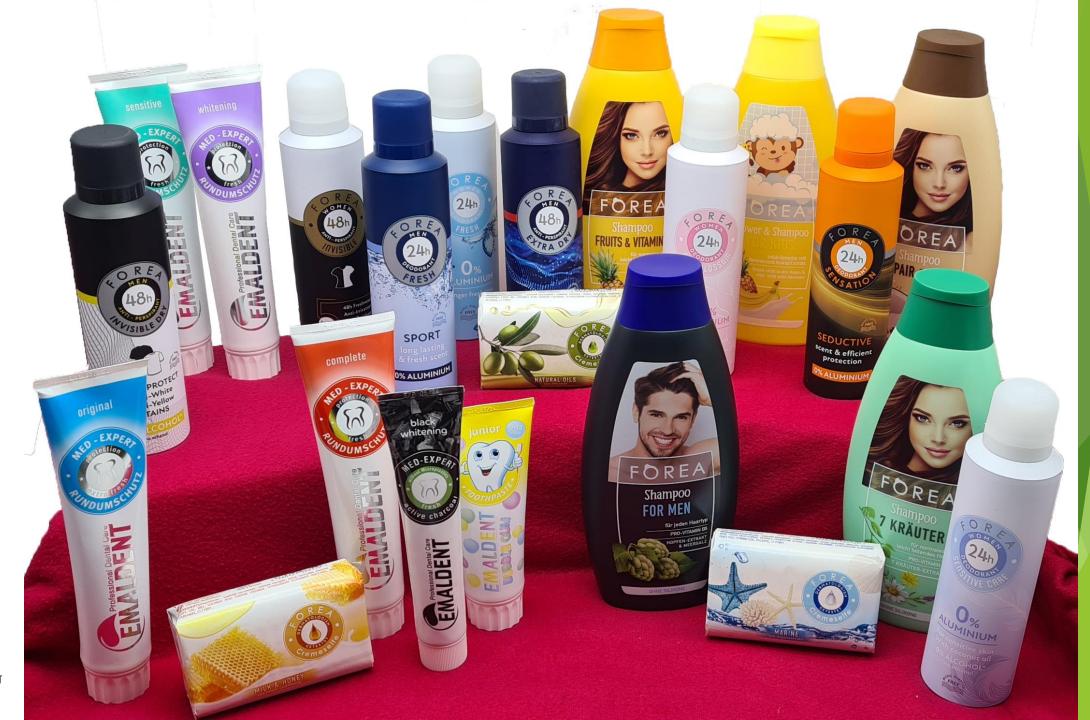

## FOREA

Fedo GmbH was founded in 2011 and specializes in the export of remaining stock in the field of household chemicals and hygiene products from the best manufacturers in Germany.

In 2020 we started the production of our own brands Forea, Emaldent and Erikol. In doing so, we have adhered to the most modern formulas. Our goal is the constant pursuit of ideal, quality and beauty.

We understand "Made in Germany" as a promise of quality.

As a medium-sized company, we have the advantage of being able to react flexibly & quickly to the progress, trends and wishes of our customers.

The proximity to the customer, but also to nature is always in the foreground. Therefore, we not only focus on sustainability in products and ingredients, but also make sure that the entire manufacturing process is as sustainable as possible. Many of our products carry the European Ecolabel and are dermatologically tested. When it comes to quality and price, we are confident that we will meet the expectations of the most demanding customers. We prefer long-term relationships with our customers and look forward to closing new deals.