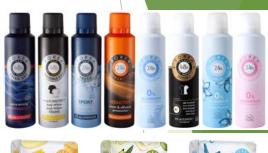

#### **FOREA WOMEN**

#### **Deodorant Pink Blossom**

#### **EFFECT & RESULT:**

Highly effective 24h deodorant protection; floral scent; without aluminium salts; clinically tested for skin tolerance.

#### 5in1 Anti- Perspirant

#### **EFFECT & RESULT:**

For a long-lasting dry skin feeling: The FOREA Anti-Perspirant Deodorant Spray 5in1 gives you the security of beautiful and well-groomed armpits with effective protection against body odor - for 48 hours. At the same time, it soothes and protects the skin under the armpits

#### **FOREA WOMEN**

Deodorant Sensitive

#### **EFFECT & RESULT:**

Strong effect, particularly gentle on your skin: The FOREA Deodorant Sensitive is noticeably soft and at the same time extremely reliable. It is ideal for sensitive skin - even after shaving. The 24-hour active formula ensures pleasant deodorant and skin protection. The Deodorant Sensitive is without aluminum (ACH) and without alcohol (ethanol). Formulation without microplastics and water-soluble, purely synthetic polymers.

#### **FOREA WOMEN**

**Deodorant Fresh** 

#### **EFFECT & RESULT**:

Highly effective 24h deodorant protection; long lasting freshness; without aluminium salts; clinically tested for skin tolerance

#### **FOREA MEN**

#### **Deodorant Sensation**

#### **EFFECT & RESULT**:

Highly effective 24h deodorant protection; long lasting freshness; clinically tested.

#### **Deodorant Extra Dry**

#### EFFECT & RESULT:

Highly effective 48h deodorant protection; actively inhibits perspiration; with extra dry complex; the active ingredient diatomite possesses the ability to bind moisture and bad odors; for dry armpits and soft skin; reliable protection against body odors.

#### **Deodorant Invisible Dry**

#### **EFFECT & RESULT**:

Highly effective 48h deodorant protection; no white deodorant marks on dark clothing;minimizes yellow straining on light colored clothing; skin- friendly active system also for sensitive skin; for long lasting freshness and a well- groomed skin feeling.

#### **Deodorant Sport**

#### EFFECT & RESULT:

Highly effective 24h deodorant protection; long lasting freshness; clinically tested.

DEUTSCHE QUALITÄI Made in Germany

| Deodorant Woman                   | Deodorant Woman                                                                                         | Deodorant Woman                                                                                           | Deodorant Woman                                                                                                                                                   | Deodorant Men                                                                                                                                                                                                                                                                                                                             | Deodorant Men                                                                                                                                                                                                                                                                                                                                  | Deodorant Men                                                                                                                                                                                                                                                                                                                                                                                    | Deodorant Men                                                                                                                                                                                                                                                                                                                                                                                                                              |
|-----------------------------------|---------------------------------------------------------------------------------------------------------|-----------------------------------------------------------------------------------------------------------|-------------------------------------------------------------------------------------------------------------------------------------------------------------------|-------------------------------------------------------------------------------------------------------------------------------------------------------------------------------------------------------------------------------------------------------------------------------------------------------------------------------------------|------------------------------------------------------------------------------------------------------------------------------------------------------------------------------------------------------------------------------------------------------------------------------------------------------------------------------------------------|--------------------------------------------------------------------------------------------------------------------------------------------------------------------------------------------------------------------------------------------------------------------------------------------------------------------------------------------------------------------------------------------------|--------------------------------------------------------------------------------------------------------------------------------------------------------------------------------------------------------------------------------------------------------------------------------------------------------------------------------------------------------------------------------------------------------------------------------------------|
| Pink Blossom                      | Invisible                                                                                               | Sensitive Care                                                                                            | Fresh                                                                                                                                                             | Sensation                                                                                                                                                                                                                                                                                                                                 | Fresh                                                                                                                                                                                                                                                                                                                                          | Extra Dry                                                                                                                                                                                                                                                                                                                                                                                        | Invisible Dry                                                                                                                                                                                                                                                                                                                                                                                                                              |
| 24h longer fresh flowery<br>scent | 48h freshness, Anti-<br>Perspirant, Anti<br>Irritation, Anti -<br>Residues, Anti- Stains -<br>Anti-Odor | 24h for sensitive skin<br>with coconut oil                                                                | 24h longer freshness                                                                                                                                              | 24h Seducitve scent & efficient protection                                                                                                                                                                                                                                                                                                | 24h fresh long lasting &<br>fresh scent                                                                                                                                                                                                                                                                                                        | 48h extra Dry and strong<br>Protection                                                                                                                                                                                                                                                                                                                                                           | 48h Anti-Perspirant<br>Multi Protect Anti White<br>Anti - Yellow Stains                                                                                                                                                                                                                                                                                                                                                                    |
| <b>✓</b>                          | ✓                                                                                                       | <b>✓</b>                                                                                                  | <b>✓</b>                                                                                                                                                          | <b>✓</b>                                                                                                                                                                                                                                                                                                                                  | 1                                                                                                                                                                                                                                                                                                                                              |                                                                                                                                                                                                                                                                                                                                                                                                  |                                                                                                                                                                                                                                                                                                                                                                                                                                            |
|                                   | ✓                                                                                                       | ✓                                                                                                         |                                                                                                                                                                   |                                                                                                                                                                                                                                                                                                                                           |                                                                                                                                                                                                                                                                                                                                                | ✓                                                                                                                                                                                                                                                                                                                                                                                                | ✓                                                                                                                                                                                                                                                                                                                                                                                                                                          |
|                                   | ✓                                                                                                       | ✓                                                                                                         |                                                                                                                                                                   |                                                                                                                                                                                                                                                                                                                                           |                                                                                                                                                                                                                                                                                                                                                |                                                                                                                                                                                                                                                                                                                                                                                                  | ✓                                                                                                                                                                                                                                                                                                                                                                                                                                          |
| <b>✓</b>                          | <b>✓</b>                                                                                                | ✓                                                                                                         | ✓                                                                                                                                                                 | ✓                                                                                                                                                                                                                                                                                                                                         | ✓                                                                                                                                                                                                                                                                                                                                              | ✓                                                                                                                                                                                                                                                                                                                                                                                                | <b>✓</b>                                                                                                                                                                                                                                                                                                                                                                                                                                   |
| <b>✓</b>                          | ✓                                                                                                       | ✓                                                                                                         | ✓                                                                                                                                                                 | ✓                                                                                                                                                                                                                                                                                                                                         | ✓                                                                                                                                                                                                                                                                                                                                              | ✓                                                                                                                                                                                                                                                                                                                                                                                                | ✓                                                                                                                                                                                                                                                                                                                                                                                                                                          |
| <b>✓</b>                          | <b>✓</b>                                                                                                | <b>√</b>                                                                                                  | <b>✓</b>                                                                                                                                                          | <b>✓</b>                                                                                                                                                                                                                                                                                                                                  | <b>✓</b>                                                                                                                                                                                                                                                                                                                                       | <b>✓</b>                                                                                                                                                                                                                                                                                                                                                                                         | ✓                                                                                                                                                                                                                                                                                                                                                                                                                                          |
|                                   | Pink Blossom  24h longer fresh flowery                                                                  | Pink Blossom Invisible  48h freshness, Anti- Perspirant, Anti Irritation, Anti - Residues, Anti- Stains - | Pink Blossom Invisible Sensitive Care  48h freshness, Anti- Perspirant, Anti Irritation, Anti - Residues, Anti- Stains -  24h for sensitive skin with coconut oil | Deodorant Woman         Deodorant Woman         Deodorant Woman         Deodorant Woman           Pink Blossom         Invisible         Sensitive Care         Fresh           48h freshness, Anti-Perspirant, AntiIrritation, Anti-Residues, Anti-Stains -         24h for sensitive skin with coconut oil         24h longer freshness | Deodorant WomanDeodorant WomanDeodorant WomanDeodorant WomanDeodorant WomanPink BlossomInvisibleSensitive CareFreshSensation24h Ionger fresh flowery scent48h freshness, Anti-Perspirant, Anti Irritation, Anti - Residues, Anti-Stains -24h for sensitive skin with coconut oil24h longer freshness24h Seducitve scent & efficient protection | Deodorant WomanDeodorant WomanDeodorant WomanDeodorant WomanDeodorant MenDeodorant MenPink BlossomInvisibleSensitive CareFreshSensationFresh24h Ionger fresh flowery scent48h freshness, Anti-Perspirant, Anti Irritation, Anti-Residues, Anti-Stains -24h for sensitive skin with coconut oil24h longer freshness24h Seducitve scent & efficient protection24h fresh long lasting & fresh scent | Deodorant WomanDeodorant WomanDeodorant WomanDeodorant MenDeodorant MenDeodorant MenPink BlossomInvisibleSensitive CareFreshSensationFreshExtra Dry24h Ionger fresh flowery scent48h freshness, Anti-Perspirant, Anti Irritation, Anti Residues, Anti-Stains -24h for sensitive skin with coconut oil24h longer freshness24h Seducitve scent & efficient protection24h fresh long lasting & fresh scent48h extra Dry and strong Protection |