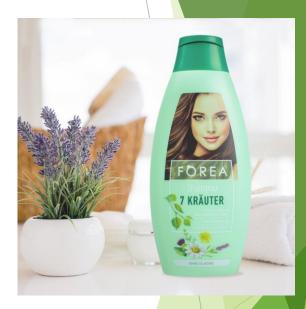

#### For normal and greasy hair

Special silicone-free FOREA formula with 7-herb complex and provitamin B5.

The HYDRO-CARE-KOMPLEX preserves the moisture balance of scalp and hair with selected active ingredients. Skin compatibility dermatologically confirmed, pH skin neutral