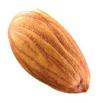

#### The perfect start to the day -

with Erikol spread. The gently melting cream - made from higher quality ingredients - gives your taste buds an irresistible taste experience.

| ,                               |                                                                                                                                                                                       | 1                                                                                                                                                                                                              | 1                                                                                                                                                                        |                                                                                                                                                        |                                                                                                                                                                                                                              |
|---------------------------------|---------------------------------------------------------------------------------------------------------------------------------------------------------------------------------------|----------------------------------------------------------------------------------------------------------------------------------------------------------------------------------------------------------------|--------------------------------------------------------------------------------------------------------------------------------------------------------------------------|--------------------------------------------------------------------------------------------------------------------------------------------------------|------------------------------------------------------------------------------------------------------------------------------------------------------------------------------------------------------------------------------|
|                                 | Cocoa Spread                                                                                                                                                                          | Cocoa Creme                                                                                                                                                                                                    | Coconut pasté                                                                                                                                                            | Cocoa Creme                                                                                                                                            | Cocoa Spread                                                                                                                                                                                                                 |
| TYP                             | Almond                                                                                                                                                                                | Caramel & Sea Salt                                                                                                                                                                                             | Coconut                                                                                                                                                                  | Dark Chocolate                                                                                                                                         | Hazelnut                                                                                                                                                                                                                     |
| NET WEIGHT                      | 400g                                                                                                                                                                                  | 400g                                                                                                                                                                                                           | 400g                                                                                                                                                                     | 400g                                                                                                                                                   | 400g                                                                                                                                                                                                                         |
| Quantity in a carton            | 12 pieces                                                                                                                                                                             | 12 pieces                                                                                                                                                                                                      | 12 pieces                                                                                                                                                                | 12 pieces                                                                                                                                              | 12 pieces                                                                                                                                                                                                                    |
| Made in Belgium                 | <b>✓</b>                                                                                                                                                                              | <b>✓</b>                                                                                                                                                                                                       | ✓                                                                                                                                                                        | ✓                                                                                                                                                      | ✓                                                                                                                                                                                                                            |
| AVERAGE NUTRIONAL VALUE         | per 100g                                                                                                                                                                              | per 100g                                                                                                                                                                                                       | per 100g                                                                                                                                                                 | per 100g                                                                                                                                               | per 100g                                                                                                                                                                                                                     |
| Energy                          | 2282 kJ / 589 kcal                                                                                                                                                                    | 2375 kJ / 567 kcal                                                                                                                                                                                             | 2408 kJ / 589 kcal                                                                                                                                                       | 2282 kJ / 548 kcal                                                                                                                                     | 2339 kJ / 561 kcal                                                                                                                                                                                                           |
| Fat / of which saturates        | 33 g / 5,3 g                                                                                                                                                                          | 38g / 5,4g                                                                                                                                                                                                     | 38g / 13g                                                                                                                                                                | 35g / 5,5g                                                                                                                                             | 36g / 7g                                                                                                                                                                                                                     |
| Carbohydrates / of which sugars | 56g / 56g                                                                                                                                                                             | 57g / 57g                                                                                                                                                                                                      | 57g / 57g                                                                                                                                                                | 53g / 51g                                                                                                                                              | 53g / 51g                                                                                                                                                                                                                    |
| Protein                         | 4,4g                                                                                                                                                                                  | 5,4g                                                                                                                                                                                                           | 2,5g                                                                                                                                                                     | 3,7g                                                                                                                                                   | 5,3g                                                                                                                                                                                                                         |
| Salt                            | 0,88g                                                                                                                                                                                 | 0,01g                                                                                                                                                                                                          | 0,06g                                                                                                                                                                    | 0,08g                                                                                                                                                  | 1,76g                                                                                                                                                                                                                        |
| INGREDIENTS                     | Sugar, vegetable oils and fats (rapeseed,<br>palm), almonds (8%), low-fat cocoa powder,<br>skimmed milk powder, whey powder (milk),<br>soy flour, emulsifier: soy lecithin, hazelnuts | Sugar, vegetable oils and fats (rapeseed, palm), skimmed milk powder, reduced-fat cocoa powder, lactose (milk), caramel powder, sea salt (0.8%), emulsifier: soy lecithin, flavor. May contain traces of nuts. | Sugar, vegetable oils and fats (rapeseed,<br>palm), coconut (5%), whey powder (milk),<br>lactose (milk), emulsifier: soy lecithin,<br>aroma, May contain traces of nuts. | Sugar, vegetable oils and fats (rapeseed,<br>palm, coconut), skimmed milk powder,<br>emulsifier: soy lecithin. May contain traces<br>of milk and nuts. | Sugar, vegetable oils and fats (rapeseed,<br>palm, coconut), hazelnuts (13%), low-fat<br>cocoa powder, skimmed milk powder, whey<br>powder (milk), soy flour, emulsifier: soy<br>lecithin. May contain traces of other nuts. |