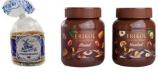

#### The perfect start to the day -

with Erikol spread. The gently melting cream - made from higher quality ingredients - gives your taste buds an irresistible taste experience.

| ,                               |                                                                                                                                                                                       | 1                                                                                                                                                                                                              | 1                                                                                                                                                                        |                                                                                                                                                        |                                                                                                                                                                                                                              |
|---------------------------------|---------------------------------------------------------------------------------------------------------------------------------------------------------------------------------------|----------------------------------------------------------------------------------------------------------------------------------------------------------------------------------------------------------------|--------------------------------------------------------------------------------------------------------------------------------------------------------------------------|--------------------------------------------------------------------------------------------------------------------------------------------------------|------------------------------------------------------------------------------------------------------------------------------------------------------------------------------------------------------------------------------|
|                                 | Cocoa Spread                                                                                                                                                                          | Cocoa Creme                                                                                                                                                                                                    | Coconut pasté                                                                                                                                                            | Cocoa Creme                                                                                                                                            | Cocoa Spread                                                                                                                                                                                                                 |
| TYP                             | Almond                                                                                                                                                                                | Caramel & Sea Salt                                                                                                                                                                                             | Coconut                                                                                                                                                                  | Dark Chocolate                                                                                                                                         | Hazelnut                                                                                                                                                                                                                     |
| NET WEIGHT                      | 400g                                                                                                                                                                                  | 400g                                                                                                                                                                                                           | 400g                                                                                                                                                                     | 400g                                                                                                                                                   | 400g                                                                                                                                                                                                                         |
| Quantity in a carton            | 12 pieces                                                                                                                                                                             | 12 pieces                                                                                                                                                                                                      | 12 pieces                                                                                                                                                                | 12 pieces                                                                                                                                              | 12 pieces                                                                                                                                                                                                                    |
| Made in Belgium                 | <b>✓</b>                                                                                                                                                                              | <b>✓</b>                                                                                                                                                                                                       | ✓                                                                                                                                                                        | ✓                                                                                                                                                      | ✓                                                                                                                                                                                                                            |
| AVERAGE NUTRIONAL VALUE         | per 100g                                                                                                                                                                              | per 100g                                                                                                                                                                                                       | per 100g                                                                                                                                                                 | per 100g                                                                                                                                               | per 100g                                                                                                                                                                                                                     |
| Energy                          | 2282 kJ / 589 kcal                                                                                                                                                                    | 2375 kJ / 567 kcal                                                                                                                                                                                             | 2408 kJ / 589 kcal                                                                                                                                                       | 2282 kJ / 548 kcal                                                                                                                                     | 2339 kJ / 561 kcal                                                                                                                                                                                                           |
| Fat / of which saturates        | 33 g / 5,3 g                                                                                                                                                                          | 38g / 5,4g                                                                                                                                                                                                     | 38g / 13g                                                                                                                                                                | 35g / 5,5g                                                                                                                                             | 36g / 7g                                                                                                                                                                                                                     |
| Carbohydrates / of which sugars | 56g / 56g                                                                                                                                                                             | 57g / 57g                                                                                                                                                                                                      | 57g / 57g                                                                                                                                                                | 53g / 51g                                                                                                                                              | 53g / 51g                                                                                                                                                                                                                    |
| Protein                         | 4,4g                                                                                                                                                                                  | 5,4g                                                                                                                                                                                                           | 2,5g                                                                                                                                                                     | 3,7g                                                                                                                                                   | 5,3g                                                                                                                                                                                                                         |
| Salt                            | 0,88g                                                                                                                                                                                 | 0,01g                                                                                                                                                                                                          | 0,06g                                                                                                                                                                    | 0,08g                                                                                                                                                  | 1,76g                                                                                                                                                                                                                        |
| INGREDIENTS                     | Sugar, vegetable oils and fats (rapeseed,<br>palm), almonds (8%), low-fat cocoa powder,<br>skimmed milk powder, whey powder (milk),<br>soy flour, emulsifier: soy lecithin, hazelnuts | Sugar, vegetable oils and fats (rapeseed, palm), skimmed milk powder, reduced-fat cocoa powder, lactose (milk), caramel powder, sea salt (0.8%), emulsifier: soy lecithin, flavor. May contain traces of nuts. | Sugar, vegetable oils and fats (rapeseed,<br>palm), coconut (5%), whey powder (milk),<br>lactose (milk), emulsifier: soy lecithin,<br>aroma, May contain traces of nuts. | Sugar, vegetable oils and fats (rapeseed,<br>palm, coconut), skimmed milk powder,<br>emulsifier: soy lecithin. May contain traces<br>of milk and nuts. | Sugar, vegetable oils and fats (rapeseed,<br>palm, coconut), hazelnuts (13%), low-fat<br>cocoa powder, skimmed milk powder, whey<br>powder (milk), soy flour, emulsifier: soy<br>lecithin. May contain traces of other nuts. |