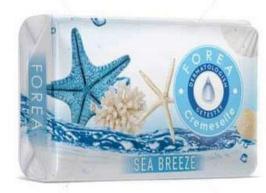

#### Forea Cream Soap Sea Breeze

Gentle cleaning for the hands. Experience a fresh breeze and a velvety soft feeling on your skin.

FÖREA **Forea Natural Oils** Forea Milk & Honey Forea Sea Breeze with olive oil Highlight with milk & honey with algae extract rich and delicious wonderful floral scent Scent fresh and fruity The solid soap has a Gentle cleaning for the pleasant, delicate scent The classic soap with the hands. Experience a of honey and gently Effect care of high-quality olive fresh breeze and a cleanses the skin. The velvety soft feeling on oil. hands feel noticeably your skin. smoother. without silicones\* & mineral oils Dermatologically approved Made in Germany