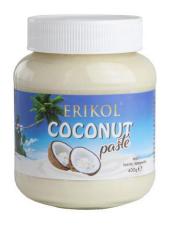

#### The perfect start to the day -

with Erikol spread. The gently melting cream - made from higher quality ingredients - gives your taste buds an irresistible taste experience.

| ,                               |                                                                                                                                                                                       | 1                                                                                                                                                                                                              | 1                                                                                                                                                                        |                                                                                                                                                        |                                                                                                                                                                                                                              |
|---------------------------------|---------------------------------------------------------------------------------------------------------------------------------------------------------------------------------------|----------------------------------------------------------------------------------------------------------------------------------------------------------------------------------------------------------------|--------------------------------------------------------------------------------------------------------------------------------------------------------------------------|--------------------------------------------------------------------------------------------------------------------------------------------------------|------------------------------------------------------------------------------------------------------------------------------------------------------------------------------------------------------------------------------|
|                                 | Cocoa Spread                                                                                                                                                                          | Cocoa Creme                                                                                                                                                                                                    | Coconut pasté                                                                                                                                                            | Cocoa Creme                                                                                                                                            | Cocoa Spread                                                                                                                                                                                                                 |
| TYP                             | Almond                                                                                                                                                                                | Caramel & Sea Salt                                                                                                                                                                                             | Coconut                                                                                                                                                                  | Dark Chocolate                                                                                                                                         | Hazelnut                                                                                                                                                                                                                     |
| NET WEIGHT                      | 400g                                                                                                                                                                                  | 400g                                                                                                                                                                                                           | 400g                                                                                                                                                                     | 400g                                                                                                                                                   | 400g                                                                                                                                                                                                                         |
| Quantity in a carton            | 12 pieces                                                                                                                                                                             | 12 pieces                                                                                                                                                                                                      | 12 pieces                                                                                                                                                                | 12 pieces                                                                                                                                              | 12 pieces                                                                                                                                                                                                                    |
| Made in Belgium                 | <b>✓</b>                                                                                                                                                                              | <b>✓</b>                                                                                                                                                                                                       | ✓                                                                                                                                                                        | ✓                                                                                                                                                      | ✓                                                                                                                                                                                                                            |
| AVERAGE NUTRIONAL VALUE         | per 100g                                                                                                                                                                              | per 100g                                                                                                                                                                                                       | per 100g                                                                                                                                                                 | per 100g                                                                                                                                               | per 100g                                                                                                                                                                                                                     |
| Energy                          | 2282 kJ / 589 kcal                                                                                                                                                                    | 2375 kJ / 567 kcal                                                                                                                                                                                             | 2408 kJ / 589 kcal                                                                                                                                                       | 2282 kJ / 548 kcal                                                                                                                                     | 2339 kJ / 561 kcal                                                                                                                                                                                                           |
| Fat / of which saturates        | 33 g / 5,3 g                                                                                                                                                                          | 38g / 5,4g                                                                                                                                                                                                     | 38g / 13g                                                                                                                                                                | 35g / 5,5g                                                                                                                                             | 36g / 7g                                                                                                                                                                                                                     |
| Carbohydrates / of which sugars | 56g / 56g                                                                                                                                                                             | 57g / 57g                                                                                                                                                                                                      | 57g / 57g                                                                                                                                                                | 53g / 51g                                                                                                                                              | 53g / 51g                                                                                                                                                                                                                    |
| Protein                         | 4,4g                                                                                                                                                                                  | 5,4g                                                                                                                                                                                                           | 2,5g                                                                                                                                                                     | 3,7g                                                                                                                                                   | 5,3g                                                                                                                                                                                                                         |
| Salt                            | 0,88g                                                                                                                                                                                 | 0,01g                                                                                                                                                                                                          | 0,06g                                                                                                                                                                    | 0,08g                                                                                                                                                  | 1,76g                                                                                                                                                                                                                        |
| INGREDIENTS                     | Sugar, vegetable oils and fats (rapeseed,<br>palm), almonds (8%), low-fat cocoa powder,<br>skimmed milk powder, whey powder (milk),<br>soy flour, emulsifier: soy lecithin, hazelnuts | Sugar, vegetable oils and fats (rapeseed, palm), skimmed milk powder, reduced-fat cocoa powder, lactose (milk), caramel powder, sea salt (0.8%), emulsifier: soy lecithin, flavor. May contain traces of nuts. | Sugar, vegetable oils and fats (rapeseed,<br>palm), coconut (5%), whey powder (milk),<br>lactose (milk), emulsifier: soy lecithin,<br>aroma, May contain traces of nuts. | Sugar, vegetable oils and fats (rapeseed,<br>palm, coconut), skimmed milk powder,<br>emulsifier: soy lecithin. May contain traces<br>of milk and nuts. | Sugar, vegetable oils and fats (rapeseed,<br>palm, coconut), hazelnuts (13%), low-fat<br>cocoa powder, skimmed milk powder, whey<br>powder (milk), soy flour, emulsifier: soy<br>lecithin. May contain traces of other nuts. |