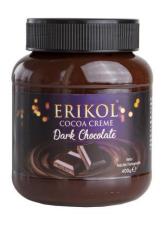

#### The perfect start to the day -

with Erikol spread. The gently melting cream - made from higher quality ingredients - gives your taste buds an irresistible taste experience.

| ,                               |                                                                                                                                                                                       | 1                                                                                                                                                                                                              | 1                                                                                                                                                                        |                                                                                                                                                        |                                                                                                                                                                                                                              |
|---------------------------------|---------------------------------------------------------------------------------------------------------------------------------------------------------------------------------------|----------------------------------------------------------------------------------------------------------------------------------------------------------------------------------------------------------------|--------------------------------------------------------------------------------------------------------------------------------------------------------------------------|--------------------------------------------------------------------------------------------------------------------------------------------------------|------------------------------------------------------------------------------------------------------------------------------------------------------------------------------------------------------------------------------|
|                                 | Cocoa Spread                                                                                                                                                                          | Cocoa Creme                                                                                                                                                                                                    | Coconut pasté                                                                                                                                                            | Cocoa Creme                                                                                                                                            | Cocoa Spread                                                                                                                                                                                                                 |
| TYP                             | Almond                                                                                                                                                                                | Caramel & Sea Salt                                                                                                                                                                                             | Coconut                                                                                                                                                                  | Dark Chocolate                                                                                                                                         | Hazelnut                                                                                                                                                                                                                     |
| NET WEIGHT                      | 400g                                                                                                                                                                                  | 400g                                                                                                                                                                                                           | 400g                                                                                                                                                                     | 400g                                                                                                                                                   | 400g                                                                                                                                                                                                                         |
| Quantity in a carton            | 12 pieces                                                                                                                                                                             | 12 pieces                                                                                                                                                                                                      | 12 pieces                                                                                                                                                                | 12 pieces                                                                                                                                              | 12 pieces                                                                                                                                                                                                                    |
| Made in Belgium                 | <b>✓</b>                                                                                                                                                                              | <b>✓</b>                                                                                                                                                                                                       | ✓                                                                                                                                                                        | ✓                                                                                                                                                      | ✓                                                                                                                                                                                                                            |
| AVERAGE NUTRIONAL VALUE         | per 100g                                                                                                                                                                              | per 100g                                                                                                                                                                                                       | per 100g                                                                                                                                                                 | per 100g                                                                                                                                               | per 100g                                                                                                                                                                                                                     |
| Energy                          | 2282 kJ / 589 kcal                                                                                                                                                                    | 2375 kJ / 567 kcal                                                                                                                                                                                             | 2408 kJ / 589 kcal                                                                                                                                                       | 2282 kJ / 548 kcal                                                                                                                                     | 2339 kJ / 561 kcal                                                                                                                                                                                                           |
| Fat / of which saturates        | 33 g / 5,3 g                                                                                                                                                                          | 38g / 5,4g                                                                                                                                                                                                     | 38g / 13g                                                                                                                                                                | 35g / 5,5g                                                                                                                                             | 36g / 7g                                                                                                                                                                                                                     |
| Carbohydrates / of which sugars | 56g / 56g                                                                                                                                                                             | 57g / 57g                                                                                                                                                                                                      | 57g / 57g                                                                                                                                                                | 53g / 51g                                                                                                                                              | 53g / 51g                                                                                                                                                                                                                    |
| Protein                         | 4,4g                                                                                                                                                                                  | 5,4g                                                                                                                                                                                                           | 2,5g                                                                                                                                                                     | 3,7g                                                                                                                                                   | 5,3g                                                                                                                                                                                                                         |
| Salt                            | 0,88g                                                                                                                                                                                 | 0,01g                                                                                                                                                                                                          | 0,06g                                                                                                                                                                    | 0,08g                                                                                                                                                  | 1,76g                                                                                                                                                                                                                        |
| INGREDIENTS                     | Sugar, vegetable oils and fats (rapeseed,<br>palm), almonds (8%), low-fat cocoa powder,<br>skimmed milk powder, whey powder (milk),<br>soy flour, emulsifier: soy lecithin, hazelnuts | Sugar, vegetable oils and fats (rapeseed, palm), skimmed milk powder, reduced-fat cocoa powder, lactose (milk), caramel powder, sea salt (0.8%), emulsifier: soy lecithin, flavor. May contain traces of nuts. | Sugar, vegetable oils and fats (rapeseed,<br>palm), coconut (5%), whey powder (milk),<br>lactose (milk), emulsifier: soy lecithin,<br>aroma, May contain traces of nuts. | Sugar, vegetable oils and fats (rapeseed,<br>palm, coconut), skimmed milk powder,<br>emulsifier: soy lecithin. May contain traces<br>of milk and nuts. | Sugar, vegetable oils and fats (rapeseed,<br>palm, coconut), hazelnuts (13%), low-fat<br>cocoa powder, skimmed milk powder, whey<br>powder (milk), soy flour, emulsifier: soy<br>lecithin. May contain traces of other nuts. |