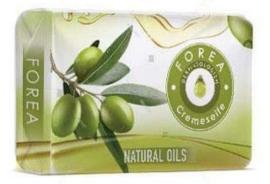

#### Forea Cream Soap Natural Oils

The classic soap with the care of high-quality olive oil.