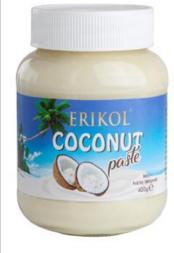

#### The perfect start to the day -

with Erikol spread. The gently melting cream - made from higher quality ingredients - gives your taste buds an irresistible taste experience.

| ,                               |                                                                                                                                                                                       | 1                                                                                                                                                                                                              | 1                                                                                                                                                                        |                                                                                                                                                        |                                                                                                                                                                                                                              |
|---------------------------------|---------------------------------------------------------------------------------------------------------------------------------------------------------------------------------------|----------------------------------------------------------------------------------------------------------------------------------------------------------------------------------------------------------------|--------------------------------------------------------------------------------------------------------------------------------------------------------------------------|--------------------------------------------------------------------------------------------------------------------------------------------------------|------------------------------------------------------------------------------------------------------------------------------------------------------------------------------------------------------------------------------|
|                                 | Cocoa Spread                                                                                                                                                                          | Cocoa Creme                                                                                                                                                                                                    | Coconut pasté                                                                                                                                                            | Cocoa Creme                                                                                                                                            | Cocoa Spread                                                                                                                                                                                                                 |
| TYP                             | Almond                                                                                                                                                                                | Caramel & Sea Salt                                                                                                                                                                                             | Coconut                                                                                                                                                                  | Dark Chocolate                                                                                                                                         | Hazelnut                                                                                                                                                                                                                     |
| NET WEIGHT                      | 400g                                                                                                                                                                                  | 400g                                                                                                                                                                                                           | 400g                                                                                                                                                                     | 400g                                                                                                                                                   | 400g                                                                                                                                                                                                                         |
| Quantity in a carton            | 12 pieces                                                                                                                                                                             | 12 pieces                                                                                                                                                                                                      | 12 pieces                                                                                                                                                                | 12 pieces                                                                                                                                              | 12 pieces                                                                                                                                                                                                                    |
| Made in Belgium                 | <b>✓</b>                                                                                                                                                                              | <b>✓</b>                                                                                                                                                                                                       | ✓                                                                                                                                                                        | ✓                                                                                                                                                      | ✓                                                                                                                                                                                                                            |
| AVERAGE NUTRIONAL VALUE         | per 100g                                                                                                                                                                              | per 100g                                                                                                                                                                                                       | per 100g                                                                                                                                                                 | per 100g                                                                                                                                               | per 100g                                                                                                                                                                                                                     |
| Energy                          | 2282 kJ / 589 kcal                                                                                                                                                                    | 2375 kJ / 567 kcal                                                                                                                                                                                             | 2408 kJ / 589 kcal                                                                                                                                                       | 2282 kJ / 548 kcal                                                                                                                                     | 2339 kJ / 561 kcal                                                                                                                                                                                                           |
| Fat / of which saturates        | 33 g / 5,3 g                                                                                                                                                                          | 38g / 5,4g                                                                                                                                                                                                     | 38g / 13g                                                                                                                                                                | 35g / 5,5g                                                                                                                                             | 36g / 7g                                                                                                                                                                                                                     |
| Carbohydrates / of which sugars | 56g / 56g                                                                                                                                                                             | 57g / 57g                                                                                                                                                                                                      | 57g / 57g                                                                                                                                                                | 53g / 51g                                                                                                                                              | 53g / 51g                                                                                                                                                                                                                    |
| Protein                         | 4,4g                                                                                                                                                                                  | 5,4g                                                                                                                                                                                                           | 2,5g                                                                                                                                                                     | 3,7g                                                                                                                                                   | 5,3g                                                                                                                                                                                                                         |
| Salt                            | 0,88g                                                                                                                                                                                 | 0,01g                                                                                                                                                                                                          | 0,06g                                                                                                                                                                    | 0,08g                                                                                                                                                  | 1,76g                                                                                                                                                                                                                        |
| INGREDIENTS                     | Sugar, vegetable oils and fats (rapeseed,<br>palm), almonds (8%), low-fat cocoa powder,<br>skimmed milk powder, whey powder (milk),<br>soy flour, emulsifier: soy lecithin, hazelnuts | Sugar, vegetable oils and fats (rapeseed, palm), skimmed milk powder, reduced-fat cocoa powder, lactose (milk), caramel powder, sea salt (0.8%), emulsifier: soy lecithin, flavor. May contain traces of nuts. | Sugar, vegetable oils and fats (rapeseed,<br>palm), coconut (5%), whey powder (milk),<br>lactose (milk), emulsifier: soy lecithin,<br>aroma, May contain traces of nuts. | Sugar, vegetable oils and fats (rapeseed,<br>palm, coconut), skimmed milk powder,<br>emulsifier: soy lecithin. May contain traces<br>of milk and nuts. | Sugar, vegetable oils and fats (rapeseed,<br>palm, coconut), hazelnuts (13%), low-fat<br>cocoa powder, skimmed milk powder, whey<br>powder (milk), soy flour, emulsifier: soy<br>lecithin. May contain traces of other nuts. |