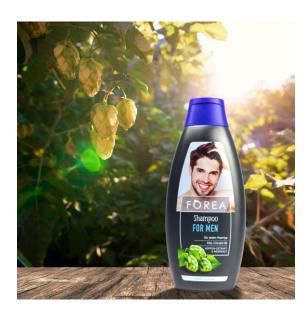

#### For Men - For every hair type

Special silicone-free FOREA formula with hop extract, sea salt and provitamine B5.

The HYDRO-CARE-KOMPLEX preserves the moisture balance of scalp and hair with selected active ingredients.