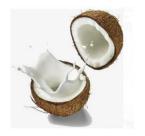

#### The perfect start to the day -

with Erikol spread. The gently melting cream - made from higher quality ingredients - gives your taste buds an irresistible taste experience.

| ,                               |                                                                                                                                                                                       | 1                                                                                                                                                                                                              | 1                                                                                                                                                                        |                                                                                                                                                        |                                                                                                                                                                                                                              |
|---------------------------------|---------------------------------------------------------------------------------------------------------------------------------------------------------------------------------------|----------------------------------------------------------------------------------------------------------------------------------------------------------------------------------------------------------------|--------------------------------------------------------------------------------------------------------------------------------------------------------------------------|--------------------------------------------------------------------------------------------------------------------------------------------------------|------------------------------------------------------------------------------------------------------------------------------------------------------------------------------------------------------------------------------|
|                                 | Cocoa Spread                                                                                                                                                                          | Cocoa Creme                                                                                                                                                                                                    | Coconut pasté                                                                                                                                                            | Cocoa Creme                                                                                                                                            | Cocoa Spread                                                                                                                                                                                                                 |
| TYP                             | Almond                                                                                                                                                                                | Caramel & Sea Salt                                                                                                                                                                                             | Coconut                                                                                                                                                                  | Dark Chocolate                                                                                                                                         | Hazelnut                                                                                                                                                                                                                     |
| NET WEIGHT                      | 400g                                                                                                                                                                                  | 400g                                                                                                                                                                                                           | 400g                                                                                                                                                                     | 400g                                                                                                                                                   | 400g                                                                                                                                                                                                                         |
| Quantity in a carton            | 12 pieces                                                                                                                                                                             | 12 pieces                                                                                                                                                                                                      | 12 pieces                                                                                                                                                                | 12 pieces                                                                                                                                              | 12 pieces                                                                                                                                                                                                                    |
| Made in Belgium                 | <b>✓</b>                                                                                                                                                                              | <b>✓</b>                                                                                                                                                                                                       | ✓                                                                                                                                                                        | ✓                                                                                                                                                      | ✓                                                                                                                                                                                                                            |
| AVERAGE NUTRIONAL VALUE         | per 100g                                                                                                                                                                              | per 100g                                                                                                                                                                                                       | per 100g                                                                                                                                                                 | per 100g                                                                                                                                               | per 100g                                                                                                                                                                                                                     |
| Energy                          | 2282 kJ / 589 kcal                                                                                                                                                                    | 2375 kJ / 567 kcal                                                                                                                                                                                             | 2408 kJ / 589 kcal                                                                                                                                                       | 2282 kJ / 548 kcal                                                                                                                                     | 2339 kJ / 561 kcal                                                                                                                                                                                                           |
| Fat / of which saturates        | 33 g / 5,3 g                                                                                                                                                                          | 38g / 5,4g                                                                                                                                                                                                     | 38g / 13g                                                                                                                                                                | 35g / 5,5g                                                                                                                                             | 36g / 7g                                                                                                                                                                                                                     |
| Carbohydrates / of which sugars | 56g / 56g                                                                                                                                                                             | 57g / 57g                                                                                                                                                                                                      | 57g / 57g                                                                                                                                                                | 53g / 51g                                                                                                                                              | 53g / 51g                                                                                                                                                                                                                    |
| Protein                         | 4,4g                                                                                                                                                                                  | 5,4g                                                                                                                                                                                                           | 2,5g                                                                                                                                                                     | 3,7g                                                                                                                                                   | 5,3g                                                                                                                                                                                                                         |
| Salt                            | 0,88g                                                                                                                                                                                 | 0,01g                                                                                                                                                                                                          | 0,06g                                                                                                                                                                    | 0,08g                                                                                                                                                  | 1,76g                                                                                                                                                                                                                        |
| INGREDIENTS                     | Sugar, vegetable oils and fats (rapeseed,<br>palm), almonds (8%), low-fat cocoa powder,<br>skimmed milk powder, whey powder (milk),<br>soy flour, emulsifier: soy lecithin, hazelnuts | Sugar, vegetable oils and fats (rapeseed, palm), skimmed milk powder, reduced-fat cocoa powder, lactose (milk), caramel powder, sea salt (0.8%), emulsifier: soy lecithin, flavor. May contain traces of nuts. | Sugar, vegetable oils and fats (rapeseed,<br>palm), coconut (5%), whey powder (milk),<br>lactose (milk), emulsifier: soy lecithin,<br>aroma, May contain traces of nuts. | Sugar, vegetable oils and fats (rapeseed,<br>palm, coconut), skimmed milk powder,<br>emulsifier: soy lecithin. May contain traces<br>of milk and nuts. | Sugar, vegetable oils and fats (rapeseed,<br>palm, coconut), hazelnuts (13%), low-fat<br>cocoa powder, skimmed milk powder, whey<br>powder (milk), soy flour, emulsifier: soy<br>lecithin. May contain traces of other nuts. |