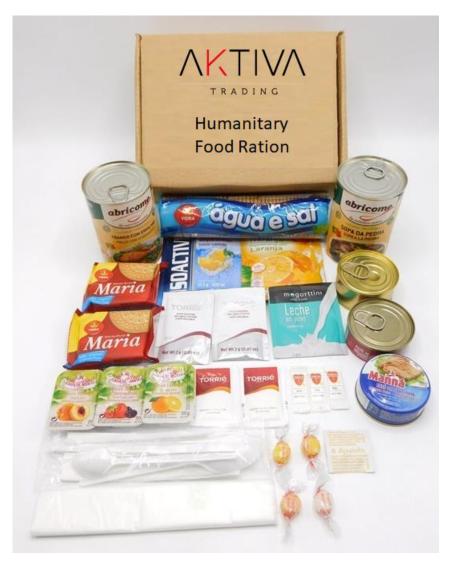

## **Humanitary Food Ration**

## **RATION FOR 24 HOURS**

| Breakfast                        | Weight (Gr) | Quantity |
|----------------------------------|-------------|----------|
| Coffee                           | 2           | 2        |
| Powdered milk                    | 15          | 1        |
| Sweet cookie                     | 25          | 1        |
| Strawberry/Orange Jelly          | 20          | 2        |
| Powder Orange/Limon Juice        | 40          | 1        |
| Lunch                            |             |          |
| Stewed Lentils With Beef "Halal" | 425         | 1        |
| Sardine pate                     | 65          | 1        |
| Peach jam                        | 20          | 1        |
| Diner                            |             |          |
| Chicken With Peas "Halal"        | 425         | 1        |
| Miga Tuna in Tomato Sauce        | 80          | 1        |
| Sweet cookie                     | 25          | 1        |
| Food Supplements                 |             |          |
| Water and Salt Biscuit           | 125         | 1        |
| Lemon Isotonic Drink Powder      | 31,5        | 1        |
| Candies                          | 2           | 4        |
| Sugar                            | 10          | 2        |
| Salt                             | 1           | 3        |
| Non-Food Complements             |             |          |
| Cutlery (4 pieces)               |             | 1        |
| Plastic Bag for Waste            |             | 1        |
| Information Note                 |             | 1        |