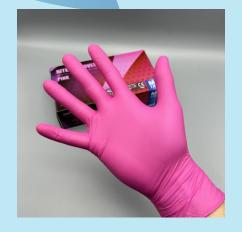

# **Nitrile Gloves Aldena NPK34**

This non-sterile glove is made with a thinner formulation to provide excellent tactile sensitivity and dexterity along with exceptional comfort, fit and feel. High quality manufacturing ensures this glove will hold up for a variety of procedures.

## **Nitrile Gloves Aldena NPK34**

This non-sterile glove is made with a thinner formulation to provide excellent tactile sensitivity and dexterity along with exceptional comfort, fit and feel. High quality manufacturing ensures this glove will hold up for a variety of procedures.