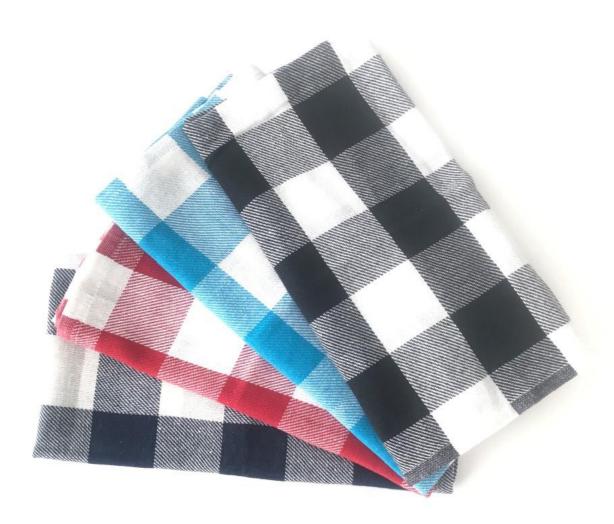

# **Description**

100% cotton approx. 80 gms. per towel 1 hanging loop

# Size

approx. 60×60 cm

Colors

navy/white, black/white, red/white, and turquoise/white block design