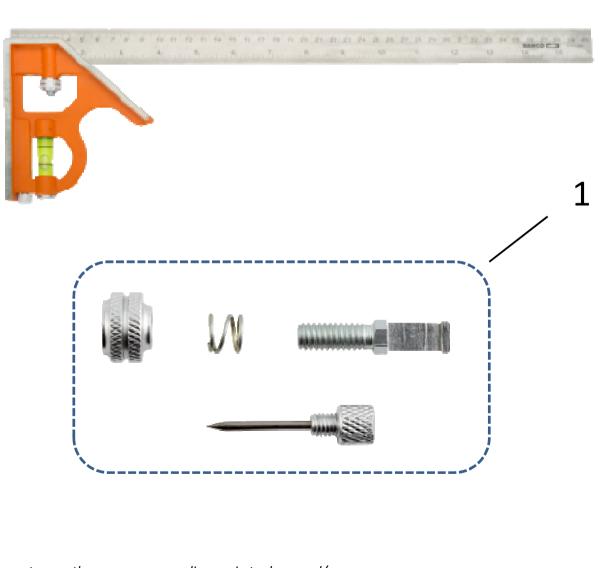

| N⁰    | CODE     | DESCRIPTIO            | N            |                        |
|-------|----------|-----------------------|--------------|------------------------|
| 1     | CS-SPARE | SPARE PARTS SET FOR ( | CS SQUARE    |                        |
|       |          |                       |              |                        |
|       |          |                       |              |                        |
|       |          |                       |              |                        |
|       |          |                       |              |                        |
|       |          |                       |              |                        |
|       |          |                       |              |                        |
|       |          |                       |              |                        |
|       |          |                       |              |                        |
|       |          |                       |              |                        |
|       |          |                       |              |                        |
|       |          |                       |              |                        |
|       |          |                       |              |                        |
|       |          |                       |              |                        |
|       |          |                       |              |                        |
|       |          |                       |              |                        |
|       |          |                       |              |                        |
|       |          | R                     |              |                        |
| BAHCO |          |                       |              |                        |
|       |          | CS400                 |              |                        |
|       |          |                       |              |                        |
|       |          |                       |              | SNA Euro<br>repair, in |
|       |          |                       | Revision: 01 | proper us              |