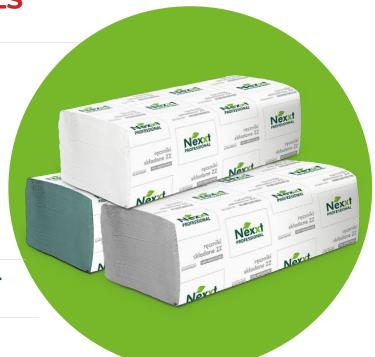

# FOLDED PAPER TOWELS

## High-quality two-ply folded towels, highly absorbent and durable.

#### 100% CELLULOSE

- Colour: white
- Layers: 2 (2 x 18 g/m²)
- Sheets: 150

#### **VERY ABSORBENT**

- white, soft, two-ply towels;
- · manufactured from high quality cellulose;
- highly durable even when wet;
- quick and effective way to wipe hands.

### **FOLDED**

## **RECYCLED PAPER TOWELS**

Multi-purpose and practical 1-ply towels, manufactured according to the best recycling standards. The product is BRC CP certified.

#### 100% RECYCLED PAPER

Colour: white/grey/green

Layers: 1 (36 g/m²)

• Sheets: 200

#### **ADVANTAGES**

**USEFUL** 

- high-quality drying product;
- very good absorbent properties;
- in three colours: white, green and natural.