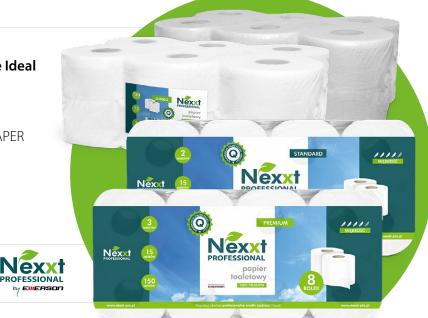

## TOILET PAPER

STANDARD, PREMIUM, JUMBO

## Fine, soft and durable paper made of cellulose Ideal choice for small, elegant toilets.

#### 100% CELLULOSE

- colour: white
- layers: 2 or 3
- length: 15 m, 100 m

#### 100% RECYCLED PAPER

- colour: white
- sheets: 2
- length: 100 m