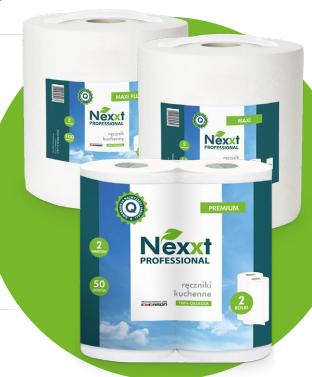

# PAPER TOWELS PREMIUM, MAXI/MAXI PLUS

Absorbent and strong cellulose paper. Does not tear, does not roll, does not leave pieces of wet paper.

#### 100% CELLULOSE

- · Colour: white
- Layers: 2 (2 x 18 g/m²)
- Roll height: 220 mm

- useful for cooking, cleaning or simply for wiping hands;
- various roll lengths: 10 m, 60 m, 100 m.