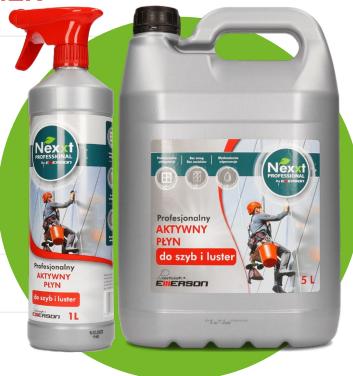

### **GLASS AND MIRROR CLEANER**

#### Glass and smooth surface cleaner.

It contains carefully selected surfactants and solvents with excellent solvating properties, which reduce surface tension so that the liquid easily removes stubborn smudges, fingerprints, and insect marks. It leaves a fresh fragrance and perfectly shiny surfaces where dust will not settle anymore.

#### **PROFESSIONAL CARE**

- excellent for cleaning all surfaces;
- leaves a soft film that reduce dust in your space;
- evaporates quickly, no excessive force required;
- use without protective glass;
- leaves no streaks or runs.