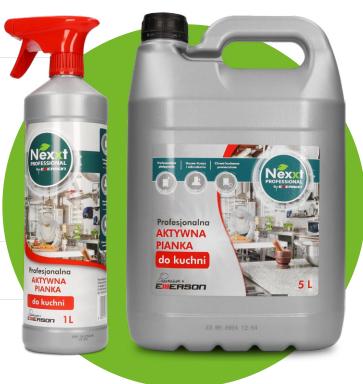

## **ACTIVE** KITCHEN FOAM

#### Professional and efficient liquid for cleaning and maintenance of floor surfaces and water-resistant floors.

Quickly and effectively removes stains typical to floors. It does not leave streaks, dries quickly, and gives shine. It contains a solvent, making it significantly easier to remove dirt.

#### **REMOVES GREASE AND DIRT**

- leaves a soft film that reduce dust in your space;
- use without protective glass;
- it is excellent for cleaning all kitchen surfaces (worktops, fronts, induction hobs, hoods, windowsills, doors, lamps, etc.);
- it does not leave streaks.