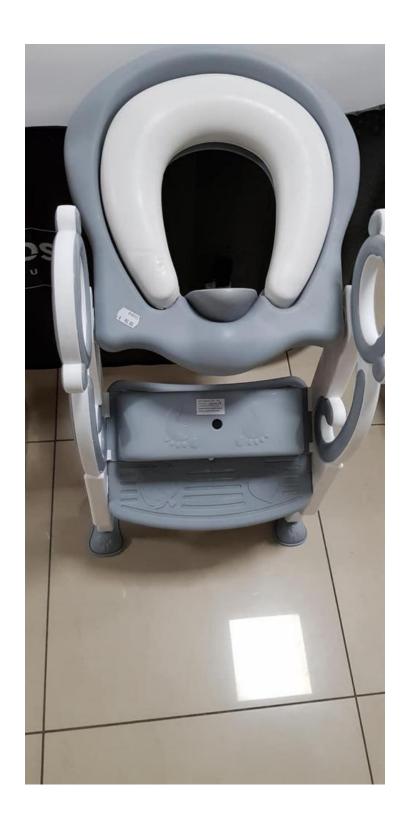

|

| Brand                         | Costway                               |
|-------------------------------|---------------------------------------|
| Condition                     | New                                   |
| Type of goods                 | Furniture, Household appliances, toys |
| Manufacturer price per pallet | 405,00 €                              |
| Our price per pallet          | 420,00 €                              |
| Minimum purchase              | 6 pallets                             |
| Loading                       | Can be loaded without pallets         |
|                               | Pallet approx 200-220 cm high         |

Attached are pictures of our customers