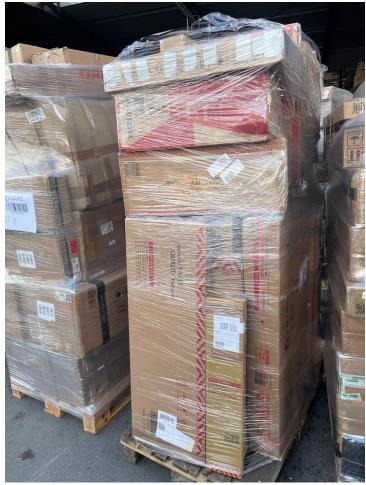

| Brand                         | Costway                               |
|-------------------------------|---------------------------------------|
| Condition                     | New                                   |
| Type of goods                 | Furniture, Household appliances, toys |
| Manufacturer price per pallet | 405,00 €                              |
| Our price per pallet          | 420,00 €                              |
| Minimum purchase              | 6 pallets                             |
| Loading                       | Can be loaded without pallets         |
|                               | Pallet approx 200-220 cm high         |

Attached are pictures of our customers