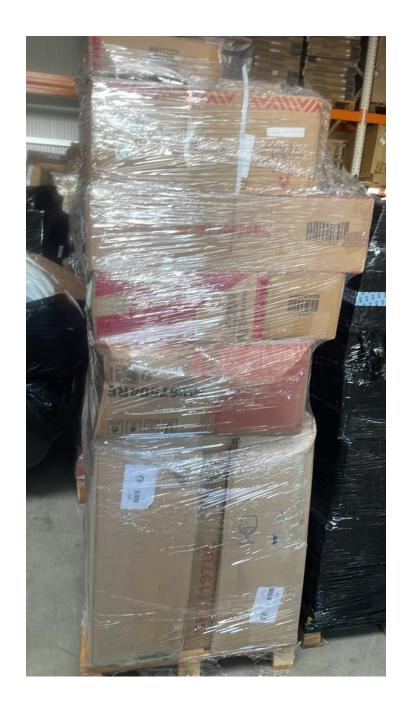

| Brand                         | Costway                               |
|-------------------------------|---------------------------------------|
| Condition                     | New                                   |
| Type of goods                 | Furniture, Household appliances, toys |
| Manufacturer price per pallet | 405,00 €                              |
| Our price per pallet          | 420,00 €                              |
| Minimum purchase              | 6 pallets                             |
| Loading                       | Can be loaded without pallets         |
|                               | Pallet approx 200-220 cm high         |

Attached are pictures of our customers