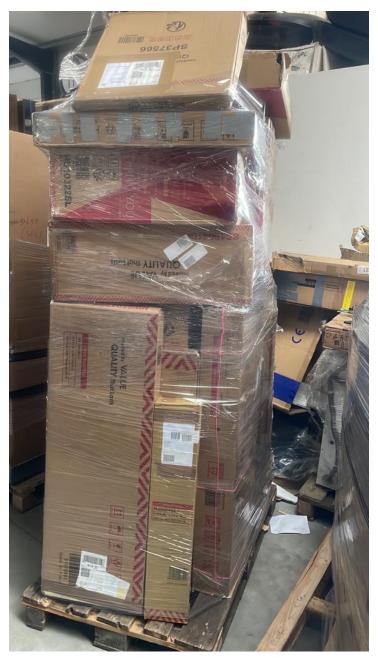

| Brand                         | Costway                               |
|-------------------------------|---------------------------------------|
| Condition                     | New                                   |
| Type of goods                 | Furniture, Household appliances, toys |
| Manufacturer price per pallet | 405,00 €                              |
| Our price per pallet          | 420,00 €                              |
| Minimum purchase              | 6 pallets                             |
| Loading                       | Can be loaded without pallets         |
|                               | Pallet approx 200-220 cm high         |

Attached are pictures of our customers