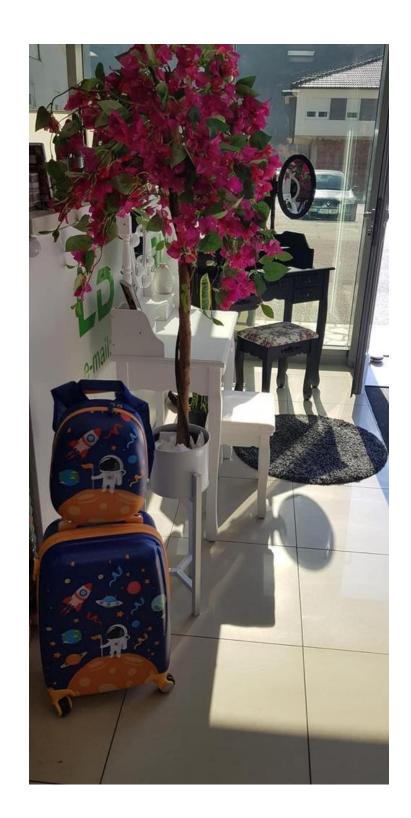

|

| Brand                         | Costway                               |
|-------------------------------|---------------------------------------|
| Condition                     | New                                   |
| Type of goods                 | Furniture, Household appliances, toys |
| Manufacturer price per pallet | 405,00 €                              |
| Our price per pallet          | 420,00 €                              |
| Minimum purchase              | 6 pallets                             |
| Loading                       | Can be loaded without pallets         |
|                               | Pallet approx 200-220 cm high         |

Attached are pictures of our customers