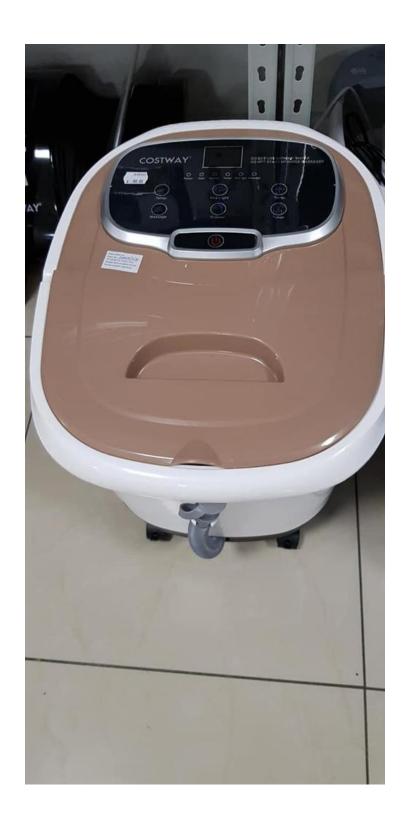

|

| Brand                         | Costway                               |
|-------------------------------|---------------------------------------|
| Condition                     | New                                   |
| Type of goods                 | Furniture, Household appliances, toys |
| Manufacturer price per pallet | 405,00 €                              |
| Our price per pallet          | 420,00 €                              |
| Minimum purchase              | 6 pallets                             |
| Loading                       | Can be loaded without pallets         |
|                               | Pallet approx 200-220 cm high         |

Attached are pictures of our customers