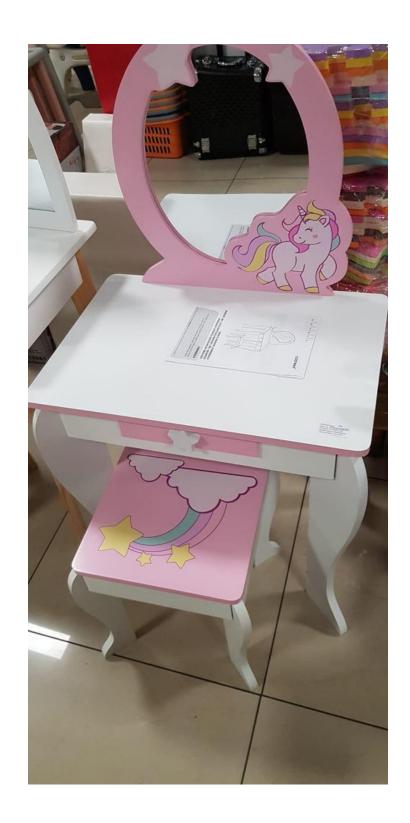

|

| Brand                         | Costway                               |
|-------------------------------|---------------------------------------|
| Condition                     | New                                   |
| Type of goods                 | Furniture, Household appliances, toys |
| Manufacturer price per pallet | 405,00 €                              |
| Our price per pallet          | 420,00 €                              |
| Minimum purchase              | 6 pallets                             |
| Loading                       | Can be loaded without pallets         |
|                               | Pallet approx 200-220 cm high         |

Attached are pictures of our customers