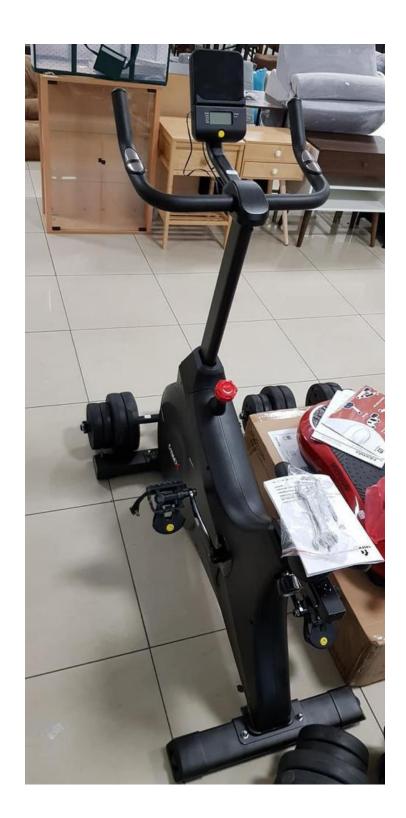

|

| Brand                         | Costway                               |
|-------------------------------|---------------------------------------|
| Condition                     | New                                   |
| Type of goods                 | Furniture, Household appliances, toys |
| Manufacturer price per pallet | 405,00 €                              |
| Our price per pallet          | 420,00 €                              |
| Minimum purchase              | 6 pallets                             |
| Loading                       | Can be loaded without pallets         |
|                               | Pallet approx 200-220 cm high         |

Attached are pictures of our customers