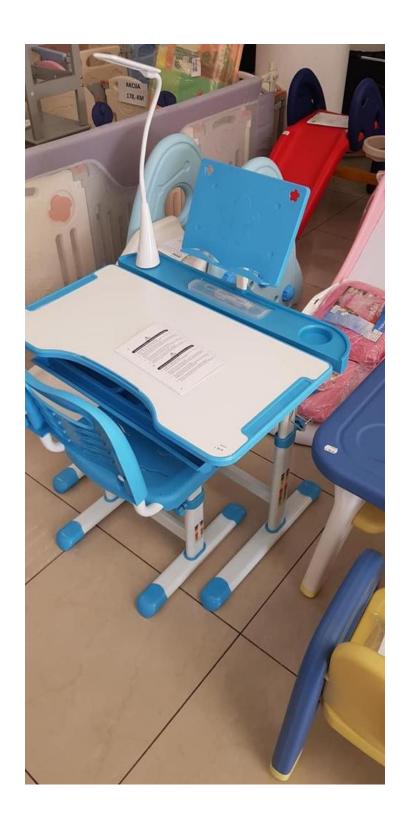

|

| Brand                         | Costway                               |
|-------------------------------|---------------------------------------|
| Condition                     | New                                   |
| Type of goods                 | Furniture, Household appliances, toys |
| Manufacturer price per pallet | 405,00 €                              |
| Our price per pallet          | 420,00 €                              |
| Minimum purchase              | 6 pallets                             |
| Loading                       | Can be loaded without pallets         |
|                               | Pallet approx 200-220 cm high         |

Attached are pictures of our customers