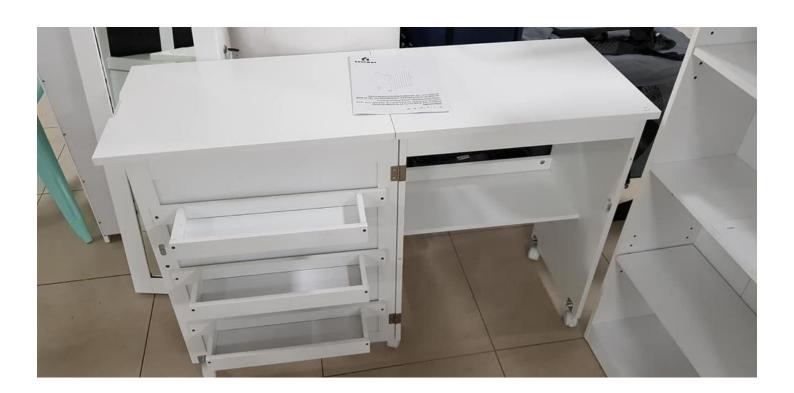

|

| Brand                         | Costway                               |
|-------------------------------|---------------------------------------|
| Condition                     | New                                   |
| Type of goods                 | Furniture, Household appliances, toys |
| Manufacturer price per pallet | 405,00 €                              |
| Our price per pallet          | 420,00 €                              |
| Minimum purchase              | 6 pallets                             |
| Loading                       | Can be loaded without pallets         |
|                               | Pallet approx 200-220 cm high         |

Attached are pictures of our customers