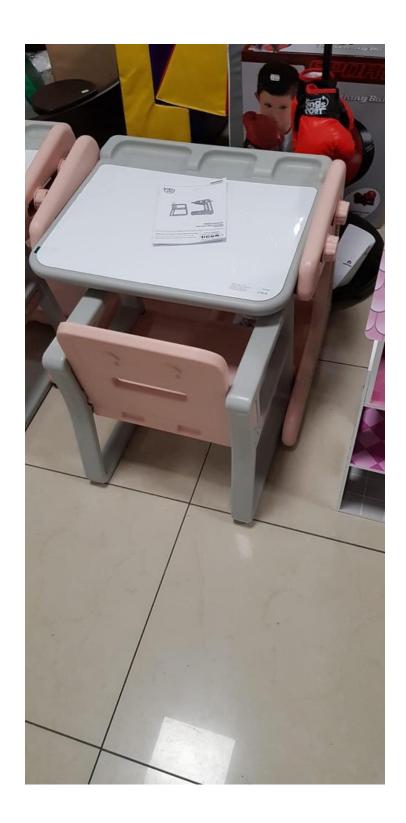

|

| Brand                         | Costway                               |
|-------------------------------|---------------------------------------|
| Condition                     | New                                   |
| Type of goods                 | Furniture, Household appliances, toys |
| Manufacturer price per pallet | 405,00 €                              |
| Our price per pallet          | 420,00 €                              |
| Minimum purchase              | 6 pallets                             |
| Loading                       | Can be loaded without pallets         |
|                               | Pallet approx 200-220 cm high         |

Attached are pictures of our customers