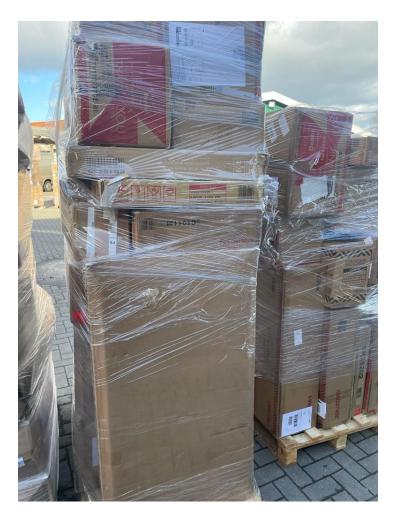

| Brand                         | Costway                               |
|-------------------------------|---------------------------------------|
| Condition                     | New                                   |
| Type of goods                 | Furniture, Household appliances, toys |
| Manufacturer price per pallet | 405,00 €                              |
| Our price per pallet          | 420,00 €                              |
| Minimum purchase              | 6 pallets                             |
| Loading                       | Can be loaded without pallets         |
|                               | Pallet approx 200-220 cm high         |

Attached are pictures of our customers